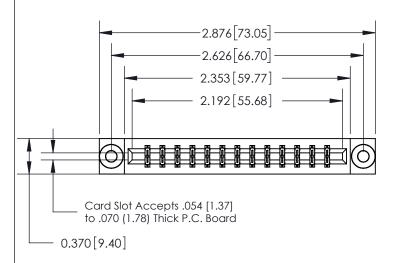

## **See Accompanying Page for:**

- **Bend Detail**
- **Mounting Options**

THIS IS A C.A.D. GENERATED DRAWING DO NOT MAKE MANUAL REVISIONS TO MASTER.

ISSUE NUMBER ORIGINAL

| .160 [4.06] Point of Contact— | 0.388 [9.86]<br>Card Slot |
|-------------------------------|---------------------------|
|                               |                           |

833 Series High Temp Card Edge Connector Part Number: 833-026-541-803

**EDAC INC** TORONTO, ONTARIO CANADA

THESE DRAWINGS AND SPECIFICATIONS ARE THE PROPERTY OF EDAC INC.,AND SHALL NOT BE REPRODUCED, OR COPIED OR USED AS THE BASIS FOR THE MANUFACTURE OR SALE OF APPARATUS WITHOUT WRITTEN PERMISSION.