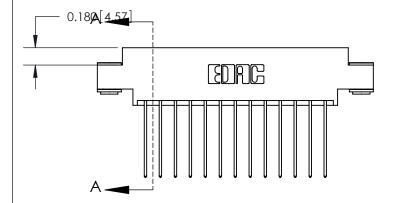

**SECTION A-A** 

ORIGINAL (1)

ORIGINAL

| 833 Series High Temp Card Edge Connector<br>Contact Bend Detail                                                                                                                                                                                                          |                                    | ACAD REFERENCE NO. | 833 ENC          | MASTER |
|--------------------------------------------------------------------------------------------------------------------------------------------------------------------------------------------------------------------------------------------------------------------------|------------------------------------|--------------------|------------------|--------|
|                                                                                                                                                                                                                                                                          |                                    | DRAWN: J.LEE       | DATE: OCT. 14/09 |        |
|                                                                                                                                                                                                                                                                          |                                    | CHECKED: DATE:     |                  |        |
| EDAC INC TORONTO, ONTARIO CANADA YOUR CONNECTION TO QUALITY & SERVICE  THESE DRAWINGS AND SPECIFICATIONS ARE THE PROPERTY OF EDAC INC., AND SHALL NOT BE REPRODUCED, OR COPIED OR USED AS THE BASIS FOR THE MANUFACTURE OR SALE OF APPARATUS WITHOUT WRITTEN PERMISSION. | SCALE: NTS                         | SHEET 2            | 2 <b>OF</b> 3    |        |
|                                                                                                                                                                                                                                                                          | SHALL NOT BE REPRODUCED, OR COPIED | DRAWING NUMBER     |                  | ISSUE  |
|                                                                                                                                                                                                                                                                          | MANUFACTURE OR SALE OF APPARATUS   | 833 Assembly       |                  | 1      |