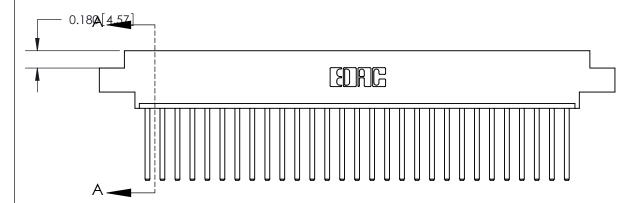

ORIGINAL (1)

ORIGINAL

| 833 Series High Temp Card Edge Connector<br>Contact Bend Detail |                                                                                                                                                                                                   | ACAD REFERENCE NO. | 833 ENG MASTER   |               |
|-----------------------------------------------------------------|---------------------------------------------------------------------------------------------------------------------------------------------------------------------------------------------------|--------------------|------------------|---------------|
|                                                                 |                                                                                                                                                                                                   | DRAWN: J.LEE       | DATE: OCT. 14/09 |               |
|                                                                 |                                                                                                                                                                                                   | CHECKED: DATE:     |                  |               |
| TORONTO, ONTARIO A SI CANADA O M                                | THESE DRAWINGS AND SPECIFICATIONS ARE THE PROPERTY OF EDAC INC., AND SHALL NOT BE REPRODUCED, OR COPIED OR USED AS THE BASIS FOR THE MANUFACTURE OR SALE OF APPARATUS WITHOUT WRITTEN PERMISSION. | SCALE: NTS         | SHEET 2          | 2 <b>OF</b> 3 |
|                                                                 |                                                                                                                                                                                                   | DRAWING NUMBER     |                  | ISSUE         |
|                                                                 |                                                                                                                                                                                                   | 833 Assembly       |                  | 1             |