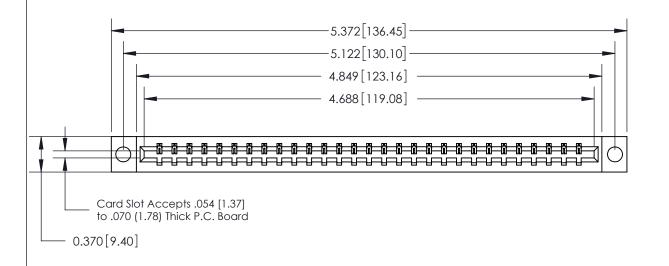

## See Accompanying Page for:

- **Bend Detail**
- **Mounting Options**

833 Series High Temp Card Edge Connector Part Number: 833-029-544-604

YOUR CONNECTION TO QUALITY & SERVICE

**EDAC INC** TORONTO, ONTARIO CANADA