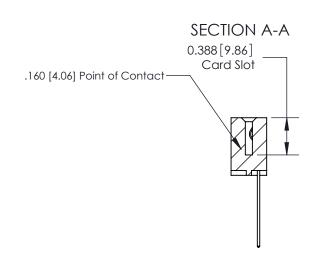

ORIGINAL (1)

ORIGINAL

| 833 Series High Temp Card Edge Connector<br>Contact Bend Detail |                                                                                                                                                                                                   | ACAD REFERENCE NO. | 833 ENG MASTER   |               |
|-----------------------------------------------------------------|---------------------------------------------------------------------------------------------------------------------------------------------------------------------------------------------------|--------------------|------------------|---------------|
|                                                                 |                                                                                                                                                                                                   | DRAWN: J.LEE       | DATE: OCT. 14/09 |               |
|                                                                 |                                                                                                                                                                                                   | CHECKED: DATE:     |                  |               |
| TORONTO, ONTARIO A SI CANADA O M                                | THESE DRAWINGS AND SPECIFICATIONS ARE THE PROPERTY OF EDAC INC., AND SHALL NOT BE REPRODUCED, OR COPIED OR USED AS THE BASIS FOR THE MANUFACTURE OR SALE OF APPARATUS WITHOUT WRITTEN PERMISSION. | SCALE: NTS         | SHEET 2          | 2 <b>OF</b> 3 |
|                                                                 |                                                                                                                                                                                                   | DRAWING NUMBER     |                  | ISSUE         |
|                                                                 |                                                                                                                                                                                                   | 833 Assembly       |                  | 1             |