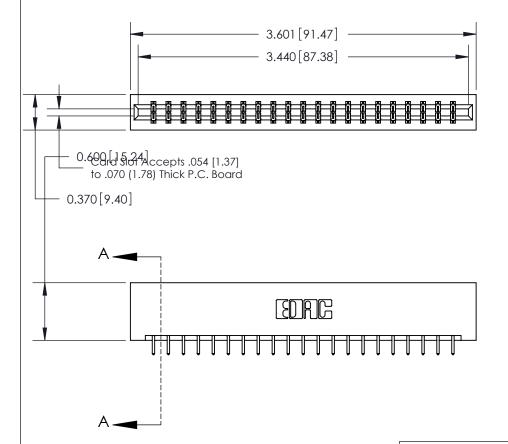

ISSUE NUMBER

ORIGINAL

SECTION A-A 0.388 [9.86] Card Slot .160 [4.06] Point of Contact-

## **See Accompanying Page for:**

- **Bend Detail**
- **Mounting Options**

833 Series High Temp Card Edge Connector Part Number: 833-042-521-201

**EDAC INC** TORONTO, ONTARIO CANADA

THESE DRAWINGS AND SPECIFICATIONS ARE THE PROPERTY OF EDAC INC.,AND SHALL NOT BE REPRODUCED, OR COPIED OR USED AS THE BASIS FOR THE MANUFACTURE OR SALE OF APPARATUS WITHOUT WRITTEN PERMISSION.