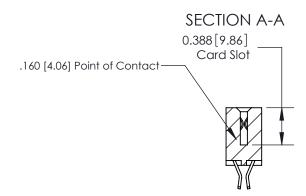

833 FNG MASTER

ORIGINAL (1)

ORIGINAL

| 833 Series High Temp Card Edge Connector<br>Contact Bend Detail |                                                                                                                                                                                                   | ACAD REFERENCE NO. | 833 ENG MASTER   |               |
|-----------------------------------------------------------------|---------------------------------------------------------------------------------------------------------------------------------------------------------------------------------------------------|--------------------|------------------|---------------|
|                                                                 |                                                                                                                                                                                                   | DRAWN: J.LEE       | DATE: OCT. 14/09 |               |
|                                                                 |                                                                                                                                                                                                   | CHECKED: DATE:     |                  |               |
| TORONTO, ONTARIO CANADA                                         | THESE DRAWINGS AND SPECIFICATIONS ARE THE PROPERTY OF EDAC INC., AND SHALL NOT BE REPRODUCED, OR COPIED OR USED AS THE BASIS FOR THE MANUFACTURE OR SALE OF APPARATUS WITHOUT WRITTEN PERMISSION. | SCALE: NTS         | SHEET 2          | 2 <b>OF</b> 3 |
|                                                                 |                                                                                                                                                                                                   | DRAWING NUMBER     |                  | ISSUE         |
|                                                                 |                                                                                                                                                                                                   | 833 Assembly       |                  | 1             |