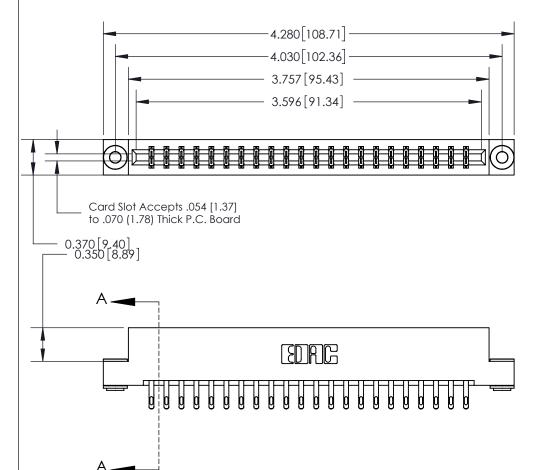

ISSUE NUMBER

ORIGINAL

ACAD REFERENCE NO.

833 Series High Temp Card Edge Connector Part Number: 833-044-555-203

**Bend Detail Mounting Options** 

YOUR CONNECTION TO QUALITY & SERVICE

**EDAC INC** TORONTO, ONTARIO CANADA