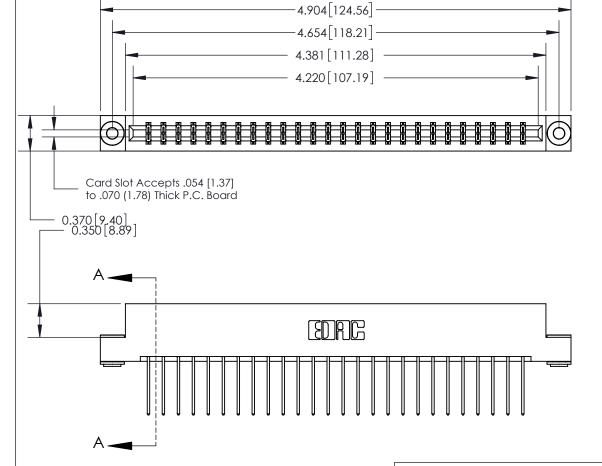

ISSUE NUMBER

ORIGINAL

SECTION A-A 0.388 [9.86] Card Slot .160 [4.06] Point of Contact-

## **See Accompanying Page for:**

- **Bend Detail**
- **Mounting Options**

833 Series High Temp Card Edge Connector Part Number: 833-052-540-203

**EDAC INC** TORONTO, ONTARIO CANADA

THESE DRAWINGS AND SPECIFICATIONS ARE THE PROPERTY OF EDAC INC.,AND SHALL NOT BE REPRODUCED, OR COPIED OR USED AS THE BASIS FOR THE MANUFACTURE OR SALE OF APPARATUS WITHOUT WRITTEN PERMISSION.

| ACAD REFERENCE NO. | 833 ENG MASTER   |  |  |
|--------------------|------------------|--|--|
| DRAWN: J.LEE       | DATE: OCT. 14/09 |  |  |
| CHECKED:           | DATE:            |  |  |
| SCALE: NTS         | SHEET 1 OF 3     |  |  |
| DRAWING NUMBER     | ISSUE            |  |  |