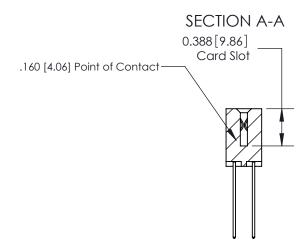

ORIGINAL (1)

ORIGINAL

| 833 Series High Temp Card Edge Connector<br>Contact Bend Detail |                                                                                                                                                                                                 | ACAD REFERENCE NO. | 833 ENG MASTER  |               |
|-----------------------------------------------------------------|-------------------------------------------------------------------------------------------------------------------------------------------------------------------------------------------------|--------------------|-----------------|---------------|
|                                                                 |                                                                                                                                                                                                 | DRAWN: J.LEE       | DATE:OCT. 14/09 |               |
|                                                                 |                                                                                                                                                                                                 | CHECKED: DATE:     |                 |               |
| TORONTO, ONTARIO É CANADA                                       | THESE DRAWINGS AND SPECIFICATIONS ARE THE PROPERTY OF EDAC INC.,AND SHALL NOT BE REPRODUCED,OR COPIED OR USED AS THE BASIS FOR THE MANUFACTURE OR SALE OF APPARATUS WITHOUT WRITTEN PERMISSION. | SCALE: NTS         | SHEET 2         | 2 <b>OF</b> 3 |
|                                                                 |                                                                                                                                                                                                 | DRAWING NUMBER     |                 | ISSUE         |
|                                                                 |                                                                                                                                                                                                 | 833 Assembly       |                 | 1             |