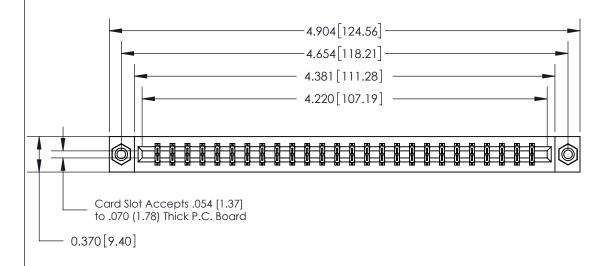

## **See Accompanying Page for:**

- **Bend Detail**
- **Mounting Options**

833 Series High Temp Card Edge Connector Part Number: 833-052-541-808

**EDAC INC** TORONTO, ONTARIO CANADA

THESE DRAWINGS AND SPECIFICATIONS ARE THE PROPERTY OF EDAC INC.,AND SHALL NOT BE REPRODUCED, OR COPIED OR USED AS THE BASIS FOR THE MANUFACTURE OR SALE OF APPARATUS WITHOUT WRITTEN PERMISSION.

| ACAD REFERENCE NO. | 833 ENG MASTER   |  |  |
|--------------------|------------------|--|--|
| DRAWN: J.LEE       | DATE: OCT. 14/09 |  |  |
| CHECKED:           | DATE:            |  |  |
| SCALE: NTS         | SHEET 1 OF 3     |  |  |
| DRAWING NUMBER     | ISSUE            |  |  |
| 833 Assembly       | 1                |  |  |