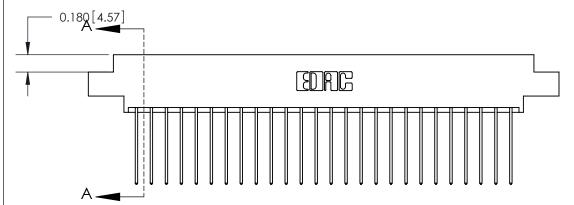

## **Contact Detail**

541-Wire Wrap .025 Sq.(0.64 Sq.) - Tail LG=.750(19.05)

.156 [3.96] Contact Spacing x .200 [5.08] Row Spacing

THIS IS A C.A.D. GENERATED DRAWING DO NOT MAKE MANUAL REVISIONS TO MASTER.

## **See Accompanying Page for:**

- **Bend Detail**
- **Mounting Options**

833 Series High Temp Card Edge Connector Part Number: 833-052-541-808

**EDAC INC** TORONTO, ONTARIO CANADA

THESE DRAWINGS AND SPECIFICATIONS ARE THE PROPERTY OF EDAC INC.,AND SHALL NOT BE REPRODUCED, OR COPIED OR USED AS THE BASIS FOR THE MANUFACTURE OR SALE OF APPARATUS WITHOUT WRITTEN PERMISSION.