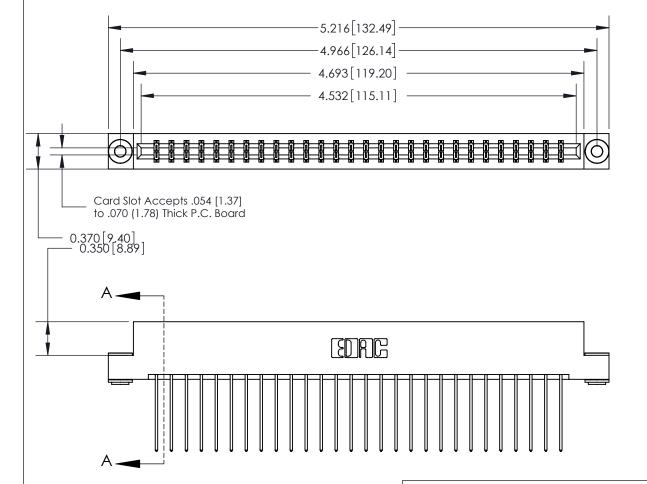

## **See Accompanying Page for:**

- **Bend Detail**
- **Mounting Options**

833 Series High Temp Card Edge Connector Part Number: 833-056-541-203

**EDAC INC** TORONTO, ONTARIO CANADA

THESE DRAWINGS AND SPECIFICATIONS ARE THE PROPERTY OF EDAC INC.,AND SHALL NOT BE REPRODUCED, OR COPIED OR USED AS THE BASIS FOR THE MANUFACTURE OR SALE OF APPARATUS WITHOUT WRITTEN PERMISSION.

| ACAD REFERENCE NO. | 833 ENG MASTER   |  |  |
|--------------------|------------------|--|--|
| DRAWN: J.LEE       | DATE: OCT. 14/09 |  |  |
| CHECKED:           | DATE:            |  |  |
| SCALE: NTS         | SHEET 1 OF 3     |  |  |
| DRAWING NUMBER     | ISSUE            |  |  |
| 833 Assembly       | 1                |  |  |