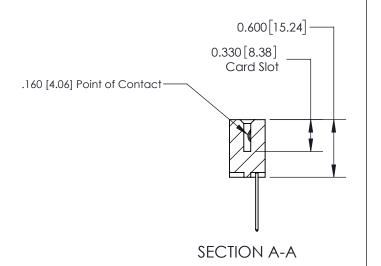

ISSUE NUMBER

ORIGINAL

1

| 837/887 Series High Temp Card Edge Connector<br>Contact Bend Detail |                                                                                                                                                             | ACAD REFERENCE NO. | 837 ENG MASTER   |               |
|---------------------------------------------------------------------|-------------------------------------------------------------------------------------------------------------------------------------------------------------|--------------------|------------------|---------------|
|                                                                     |                                                                                                                                                             | DRAWN: J.LEE       | DATE: OCT. 06/09 |               |
|                                                                     |                                                                                                                                                             | CHECKED:           | DATE:            |               |
| EDAC INC                                                            | TORONTO, ONTARIO CANADA  ARE THE PROPERTY OF EDAC INC. AND SHALL NOT BE REPRODUCED, OR COPIED OR USED AS THE BASIS FOR THE MANUFACTURE OR SALE OF APPARATUS | SCALE: NTS         | SHEET            | 2 <b>OF</b> 2 |
| TORONTO, ONTARIO                                                    |                                                                                                                                                             | DRAWING NUMBER     | •                | ISSUE         |
| YOUR CONNECTION TO QUALITY & SERVICE                                |                                                                                                                                                             | 837 Assembly       |                  | 1             |