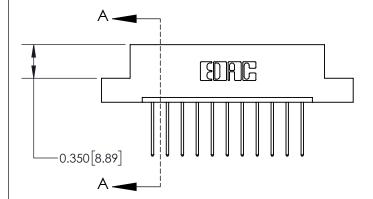

## **Contact Detail**

540-Wire Wrap .025 Sq.(0.64 Sq.) - Tail LG=.560(14.22) .156 [3.96] Contact Spacing x .200 [5.08] Row Spacing

**See Accompanying Page for: Contact Bend Details** 

DO NOT MAKE MANUAL REVISIONS TO MASTER.

THIS IS A C.A.D. GENERATED DRAWING

ISSUE NUMBER ORIGINAL

837/887 Series High Temp Card Edge Connector Part Number: 837-011-540-104

YOUR CONNECTION TO QUALITY & SERVICE

**EDAC INC** TORONTO, ONTARIO CANADA