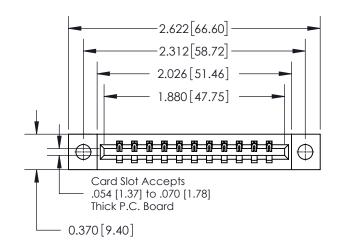

**Mounting Option** 

04-.156 (3.96) Dia. Mounting Holes

THIS IS A C.A.D. GENERATED DRAWING

ISSUE NUMBER ORIGINAL

837/887 Series High Temp Card Edge Connector Part Number: 837-011-540-104

YOUR CONNECTION TO QUALITY & SERVICE

**EDAC INC** TORONTO, ONTARIO CANADA