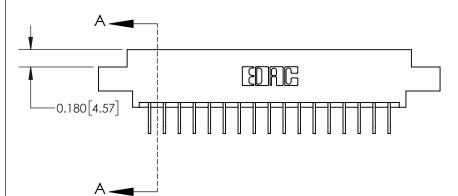

## **Contact Detail**

558-90 Degree Bend (Code 541 Contacts)

.156 [3.96] Contact Spacing x .200 [5.08] Row Spacing

THIS IS A C.A.D. GENERATED DRAWING DO NOT MAKE MANUAL REVISIONS TO MASTER.

ISSUE NUMBER ORIGINAL

**See Accompanying Page for:** 

**Contact Bend Details** 

837/887 Series High Temp Card Edge Connector Part Number: 837-017-558-607

YOUR CONNECTION TO QUALITY & SERVICE

**EDAC INC** TORONTO, ONTARIO CANADA