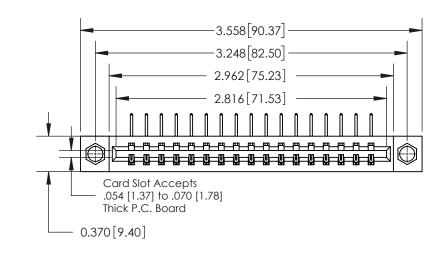

## **Contact Detail**

558-90 Degree Bend (Code 541 Contacts)

.156 [3.96] Contact Spacing x .200 [5.08] Row Spacing

THIS IS A C.A.D. GENERATED DRAWING DO NOT MAKE MANUAL REVISIONS TO MASTER.

ISSUE NUMBER ORIGINAL

**See Accompanying Page for:** 

**Contact Bend Details** 

837/887 Series High Temp Card Edge Connector Part Number: 837-017-558-607

YOUR CONNECTION TO QUALITY & SERVICE

**EDAC INC** TORONTO, ONTARIO CANADA