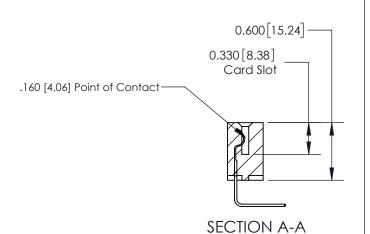

ISSUE NUMBER

ORIGINAL

1

| 837/887 Series High Temp Card Edge Connector<br>Contact Bend Detail |                                                                                                                                     | ACAD REFERENCE NO. | 837 ENG MASTER   |               |
|---------------------------------------------------------------------|-------------------------------------------------------------------------------------------------------------------------------------|--------------------|------------------|---------------|
|                                                                     |                                                                                                                                     | DRAWN: J.LEE       | DATE: OCT. 06/09 |               |
|                                                                     |                                                                                                                                     | CHECKED:           | DATE:            |               |
| EDAC INC                                                            | THESE DRAWINGS AND SPECIFICATIONS ARE THE PROPERTY OF EDAC INC.,AND SHALL NOT BE REPRODUCED, OR COPIED OR USED AS THE BASIS FOR THE | SCALE: NTS         | SHEET            | 2 <b>OF</b> 2 |
| TORONTO, ONTARIO CANADA                                             |                                                                                                                                     | DRAWING NUMBER     | •                | ISSUE         |
| YOUR CONNECTION TO QUALITY & SERVICE                                | MANUFACTURE OR SALE OF APPARATUS WITHOUT WRITTEN PERMISSION.                                                                        | 837 Assembly       |                  | 1             |