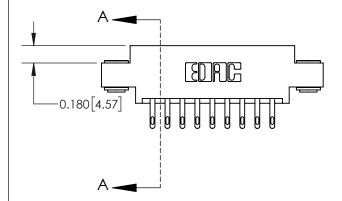

**Mounting Option** 

03-.116 (2.95) I.D. Floating Eyelets

## **Contact Detail**

500-Wire Hole .050x.025(1.27x0.64) - Tail LG=.260(6.60) .156 [3.96] Contact Spacing x .200 [5.08] Row Spacing





**See Accompanying Page for:** 

**Contact Bend Details** 

THIS IS A C.A.D. GENERATED DRAWING DO NOT MAKE MANUAL REVISIONS TO MASTER.



ISSUE NUMBER

ORIGINAL

1



| 837/887 Series High Temp Card Edge Connector |
|----------------------------------------------|
| Part Number: 837-018-500-803                 |

YOUR CONNECTION TO QUALITY & SERVICE

**EDAC INC** TORONTO, ONTARIO CANADA

THESE DRAWINGS AND SPECIFICATIONS ARE THE PROPERTY OF EDAC INC.,AND SHALL NOT BE REPRODUCED, OR COPIED OR USED AS THE BASIS FOR THE MANUFACTURE OR SALE OF APPARATUS WITHOUT WRITTEN PERMISSION.

| ACAD REFERENCE NO. | 837 ENG MASTER   |
|--------------------|------------------|
| DRAWN: J.LEE       | DATE: OCT. 06/09 |
| CHECKED:           | DATE:            |
| SCALE: NTS         | SHEET 1 OF 2     |
| D