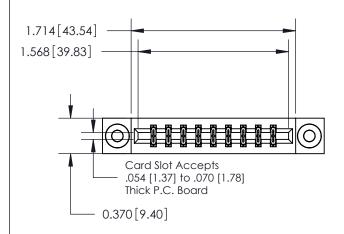

ISSUE NUMBER

ORIGINAL

1

| 837/887 Series High Temp Card Edge Connector |
|----------------------------------------------|
| Part Number: 837-018-500-803                 |

YOUR CONNECTION TO QUALITY & SERVICE