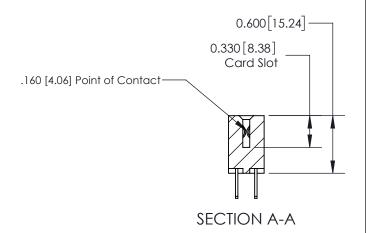

## **Contact Detail**

500-Wire Hole .050x.025(1.27x0.64) - Tail LG=.260(6.60) .156 [3.96] Contact Spacing x .200 [5.08] Row Spacing

**See Accompanying Page for:** 

**Contact Bend Details** 

THIS IS A C.A.D. GENERATED DRAWING DO NOT MAKE MANUAL REVISIONS TO MASTER.