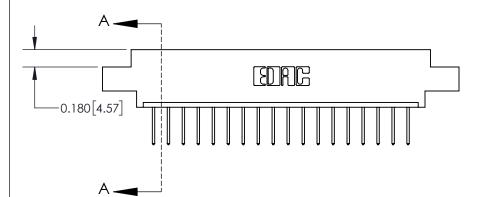

**Mounting Option** 

04-.156 (3.96) Dia. Mounting Holes

0.370 [9.40]

THIS IS A C.A.D. GENERATED DRAWING DO NOT MAKE MANUAL REVISIONS TO MASTER.

ISSUE NUMBER

ORIGINAL

**See Accompanying Page for:** 

**Contact Bend Details** 

837/887 Series High Temp Card Edge Connector Part Number: 837-018-523-604