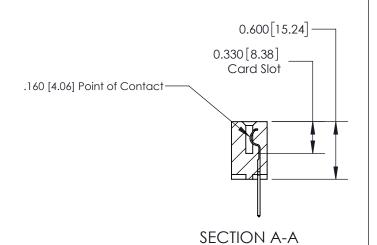

## **Contact Detail**

523-P.C. Tail .025 Sq.(0.64 Sq.) - Tail LG=.390(9.91) .156 [3.96] Contact Spacing x .200 [5.08] Row Spacing

-3.714[94.34] -3.404[86.46]-3.118[79.20] -2.972 [75.49] -

> Card Slot Accepts - .054 [1.37] to .070 [1.78] Thick P.C. Board