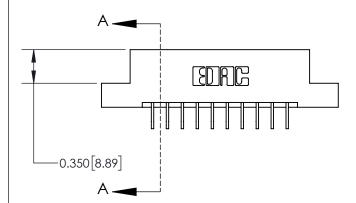

**Mounting Option** 

02-.128 (3.25) Dia. Mounting Holes

ISSUE NUMBER 1 ORIGINAL

| 837/887 Series High Temp Card Edge Connector |
|----------------------------------------------|
| Part Number: 837-020-559-202                 |

YOUR CONNECTION TO QUALITY & SERVICE