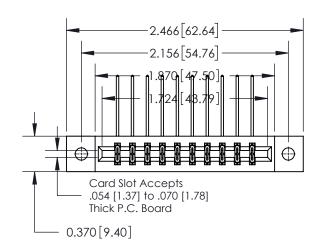

ISSUE NUMBER 1 ORIGINAL

| 837/887 Series High Temp Card Edge Connector |
|----------------------------------------------|
| Part Number: 837-020-559-202                 |

YOUR CONNECTION TO QUALITY & SERVICE

| ACAD REFERENCE NO. | 837 ENG MASTER   |  |  |
|--------------------|------------------|--|--|
| DRAWN: J.LEE       | DATE: OCT. 06/09 |  |  |
| CHECKED:           | DATE:            |  |  |
| SCALE: NTS         | SHEET 1 OF 2     |  |  |
| DRAWING NUMBER     | ISSUE            |  |  |
| 837 Assembly       | 1                |  |  |