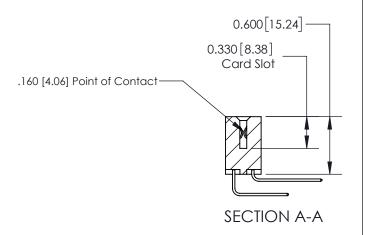

## **Contact Detail**

559-90 Degree Bend (Code 541 Contacts)

.156 [3.96] Contact Spacing x .200 [5.08] Row Spacing

**See Accompanying Page for: Contact Bend Details** 

THIS IS A C.A.D. GENERATED DRAWING DO NOT MAKE MANUAL REVISIONS TO MASTER.

ISSUE NUMBER

ORIGINAL

1

| 837/887 Series High Temp Card Edge Connector<br>Contact Bend Detail |                                                                                                                                   | ACAD REFERENCE NO. | 837 ENG MASTER   |               |
|---------------------------------------------------------------------|-----------------------------------------------------------------------------------------------------------------------------------|--------------------|------------------|---------------|
|                                                                     |                                                                                                                                   | DRAWN: J.LEE       | DATE: OCT. 06/09 |               |
|                                                                     |                                                                                                                                   | CHECKED:           | DATE:            |               |
| EDAC INC                                                            | ARE THE PROPERTY OF EDAC INC.,AND SHALL NOT BE REPRODUCED,OR COPIED OR USED AS THE BASIS FOR THE MANUFACTURE OR SALE OF APPARATUS | SCALE: NTS         | SHEET            | 2 <b>OF</b> 2 |
| TORONTO, ONTARIO CANADA                                             |                                                                                                                                   | DRAWING NUMBER     | •                | ISSUE         |
| YOUR CONNECTION TO QUALITY & SERVICE                                |                                                                                                                                   | 837 Assembly       |                  | 1             |