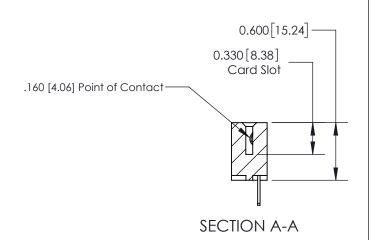

## **Contact Detail**

500-Wire Hole .050x.025(1.27x0.64) - Tail LG=.260(6.60)

.156 [3.96] Contact Spacing x .200 [5.08] Row Spacing

THIS IS A C.A.D. GENERATED DRAWING DO NOT MAKE MANUAL REVISIONS TO MASTER.