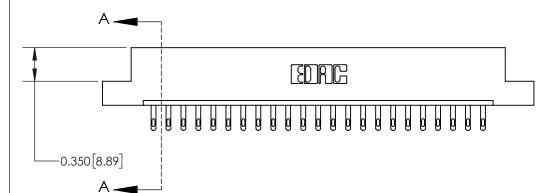

## **Contact Detail**

500-Wire Hole .050x.025(1.27x0.64) - Tail LG=.260(6.60)

.156 [3.96] Contact Spacing x .200 [5.08] Row Spacing

THIS IS A C.A.D. GENERATED DRAWING DO NOT MAKE MANUAL REVISIONS TO MASTER.