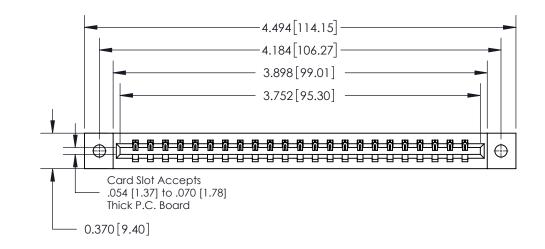

**Mounting Option** 

02-.128 (3.25) Dia. Mounting Holes

## **Contact Detail**

500-Wire Hole .050x.025(1.27x0.64) - Tail LG=.260(6.60)

.156 [3.96] Contact Spacing x .200 [5.08] Row Spacing





THIS IS A C.A.D. GENERATED DRAWING DO NOT MAKE MANUAL REVISIONS TO MASTER.



ISSUE NUMBER

ORIGINAL



**See Accompanying Page for:** 

**Contact Bend Details** 

837/887 Series High Temp Card Edge Connector Part Number: 837-023-500-102

YOUR CONNECTION TO QUALITY & SERVICE

**EDAC INC** TORONTO, ONTARIO CANADA

THESE DRAWINGS AND SPECIFICATIONS ARE THE PROPERTY OF EDAC INC.,AND SHALL NOT BE REPRODUCED, OR COPIED OR USED AS THE BASIS FOR THE MANUFACTURE OR SALE OF APPARATUS WITHOUT WRITTEN PERMISSION.

| ACAD REFERENCE NO. | 837 ENG MASTER   |  |  |
|--------------------|------------------|--|--|
| DRAWN: J.LEE       | DATE: OCT. 06/09 |  |  |
| CHECKED:           | DATE:            |  |  |
| SCALE: NTS         | SHEET 1 OF 2     |  |  |
| DRAWING NUMBER     | ISSUE            |  |  |