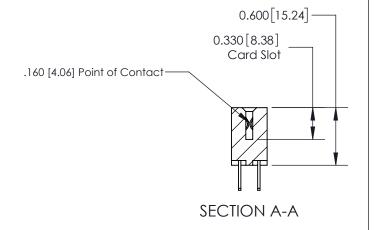

## **Contact Detail**

500-Wire Hole .050x.025(1.27x0.64) - Tail LG=.260(6.60) .156 [3.96] Contact Spacing x .200 [5.08] Row Spacing

THIS IS A C.A.D. GENERATED DRAWING DO NOT MAKE MANUAL REVISIONS TO MASTER.