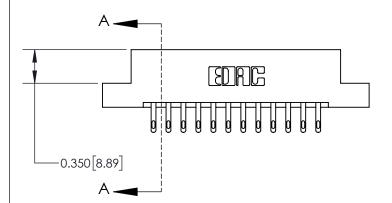

**Mounting Option** 

02-.128 (3.25) Dia. Mounting Holes

## **Contact Detail**

500-Wire Hole .050x.025(1.27x0.64) - Tail LG=.260(6.60) .156 [3.96] Contact Spacing x .200 [5.08] Row Spacing





THIS IS A C.A.D. GENERATED DRAWING DO NOT MAKE MANUAL REVISIONS TO MASTER.



ISSUE NUMBER ORIGINAL



## 837/887 Series High Temp Card Edge Connector Part Number: 837-024-500-202

**EDAC INC** TORONTO, ONTARIO CANADA YOUR CONNECTION TO QUALITY & SERVICE

THESE DRAWINGS AND SPECIFICATIONS ARE THE PROPERTY OF EDAC INC.,AND SHALL NOT BE REPRODUCED, OR COPIED OR USED AS THE BASIS FOR THE MANUFACTURE OR SALE OF APPARATUS WITHOUT WRITTEN PERMISSION.

| ACAD REFERENCE I | NO. 83/ ENG MASIER |
|------------------|--------------------|
| DRAWN: J.LEE     | DATE: OCT. 06/09   |
| CHECKED:         | DATE:              |
| SCALE: NTS       | SHEET 1 OF 2       |
| DRAWING NUMBER   | ISSUE              |
| 837 Assem        | nbly 1             |

007 5110 111675

ACAD DEFEDENCE NO

**See Accompanyin