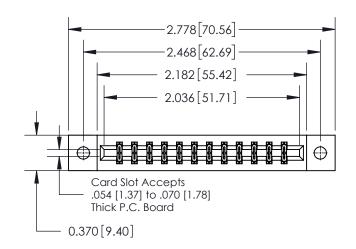

## 837/887 Series High Temp Card Edge Connector Part Number: 837-024-500-202

**EDAC INC** TORONTO, ONTARIO CANADA YOUR CONNECTION TO QUALITY & SERVICE

THESE DRAWINGS AND SPECIFICATIONS ARE THE PROPERTY OF EDAC INC.,AND SHALL NOT BE REPRODUCED, OR COPIED OR USED AS THE BASIS FOR THE MANUFACTURE OR SALE OF APPARATUS WITHOUT WRITTEN PERMISSION.