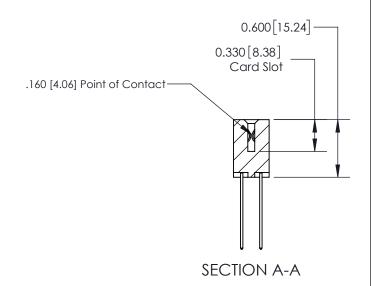

ISSUE NUMBER

ORIGINAL

1

| 837/887 Series High Temp Co          | ACAD REFERENCE NO.                                                                                                                                                                              | 837 ENG            | 3 MASTER |               |
|--------------------------------------|-------------------------------------------------------------------------------------------------------------------------------------------------------------------------------------------------|--------------------|----------|---------------|
| Contact Bend Detail                  | DRAWN: J.LEE                                                                                                                                                                                    | EE DATE:OCT. 06/09 |          |               |
| Confact bend beldii                  |                                                                                                                                                                                                 | CHECKED:           | DATE:    |               |
| EDAC INC                             | THESE DRAWINGS AND SPECIFICATIONS ARE THE PROPERTY OF EDAC INC.,AND SHALL NOT BE REPRODUCED,OR COPIED OR USED AS THE BASIS FOR THE MANUFACTURE OR SALE OF APPARATUS WITHOUT WRITTEN PERMISSION. | SCALE: NTS         | SHEET    | 2 <b>OF</b> 2 |
| TORONTO, ONTARIO CANADA              |                                                                                                                                                                                                 | DRAWING NUMBER     | •        | ISSUE         |
| YOUR CONNECTION TO QUALITY & SERVICE |                                                                                                                                                                                                 | 837 Assembly       |          | 1             |