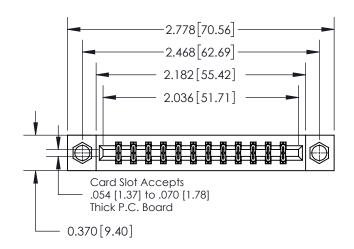

## **Contact Detail**

541-Wire Wrap .025 Sq.(0.64 Sq.) - Tail LG=.750(19.05) .156 [3.96] Contact Spacing x .200 [5.08] Row Spacing

**See Accompanying Page for:** 

**Contact Bend Details** 

THIS IS A C.A.D. GENERATED DRAWING DO NOT MAKE MANUAL REVISIONS TO MASTER.