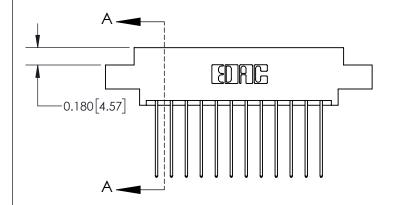

## **Contact Detail**

541-Wire Wrap .025 Sq.(0.64 Sq.) - Tail LG=.750(19.05) .156 [3.96] Contact Spacing x .200 [5.08] Row Spacing

**See Accompanying Page for:** 

**Contact Bend Details** 

THIS IS A C.A.D. GENERATED DRAWING DO NOT MAKE MANUAL REVISIONS TO MASTER.