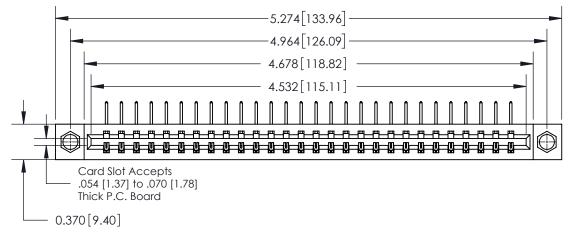

**Mounting Option** 08-#4-40 Unified Threaded Inserts **Contact Detail** 558-90 Degree Bend (Code 541 Contacts) .156 [3.96] Contact Spacing x .200 [5.08] Row Spacing

THIS IS A C.A.D. GENERATED DRAWING DO NOT MAKE MANUAL REVISIONS TO MASTER.

ISSUE NUMBER

ORIGINAL

**See Accompanying Page for:** 

**Contact Bend Details** 

837/887 Series High Temp Card Edge Connector Part Number: 837-028-558-108

**EDAC INC** TORONTO, ONTARIO CANADA

THESE DRAWINGS AND SPECIFICATIONS ARE THE PROPERTY OF EDAC INC.,AND SHALL NOT BE REPRODUCED, OR COPIED OR USED AS THE BASIS FOR THE MANUFACTURE OR SALE OF APPARATUS WITHOUT WRITTEN PERMISSION.

| ACAD REFERENCE NO. 837 ENG MAS |                  |  |  |
|--------------------------------|------------------|--|--|
| DRAWN: J.LEE                   | DATE: OCT. 06/09 |  |  |
| CHECKED:                       | DATE:            |  |  |
| SCALE: NTS                     | SHEET 1 OF 2     |  |  |
| DRAWING NUMBER                 | ISSUE            |  |  |
| 837 Assembly                   | 1                |  |  |