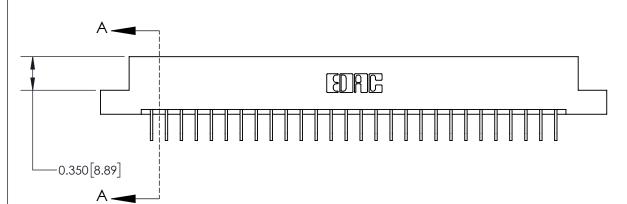

**Mounting Option** 08-#4-40 Unified Threaded Inserts **Contact Detail** 558-90 Degree Bend (Code 541 Contacts) .156 [3.96] Contact Spacing x .200 [5.08] Row Spacing

THIS IS A C.A.D. GENERATED DRAWING DO NOT MAKE MANUAL REVISIONS TO MASTER.

ISSUE NUMBER

ORIGINAL

**See Accompanying Page for:** 

**Contact Bend Details** 

837/887 Series High Temp Card Edge Connector Part Number: 837-028-558-108

**EDAC INC** TORONTO, ONTARIO CANADA

THESE DRAWINGS AND SPECIFICATIONS ARE THE PROPERTY OF EDAC INC.,AND SHALL NOT BE REPRODUCED, OR COPIED OR USED AS THE BASIS FOR THE MANUFACTURE OR SALE OF APPARATUS WITHOUT WRITTEN PERMISSION.

| ACAD REFERENCE NO. 837 ENG MAS |                  |  |  |
|--------------------------------|------------------|--|--|
| DRAWN: J.LEE                   | DATE: OCT. 06/09 |  |  |
| CHECKED:                       | DATE:            |  |  |
| SCALE: NTS                     | SHEET 1 OF 2     |  |  |
| DRAWING NUMBER                 | ISSUE            |  |  |
| 837 Assembly                   | 1                |  |  |