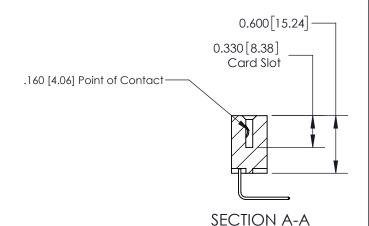

**Mounting Option** 08-#4-40 Unified Threaded Inserts **Contact Detail** 558-90 Degree Bend (Code 541 Contacts) .156 [3.96] Contact Spacing x .200 [5.08] Row Spacing

THIS IS A C.A.D. GENERATED DRAWING DO NOT MAKE MANUAL REVISIONS TO MASTER.

ISSUE NUMBER

ORIGINAL

1

| 837/887 Series High Temp Card Edge Connector<br>Contact Bend Detail |                                                                                                                                     | ACAD REFERENCE NO. | 837 ENG MASTER   |               |
|---------------------------------------------------------------------|-------------------------------------------------------------------------------------------------------------------------------------|--------------------|------------------|---------------|
|                                                                     |                                                                                                                                     | DRAWN: J.LEE       | DATE: OCT. 06/09 |               |
|                                                                     |                                                                                                                                     | CHECKED:           | DATE:            |               |
| EDAC INC                                                            | THESE DRAWINGS AND SPECIFICATIONS ARE THE PROPERTY OF EDAC INC.,AND SHALL NOT BE REPRODUCED, OR COPIED OR USED AS THE BASIS FOR THE | SCALE: NTS         | SHEET            | 2 <b>OF</b> 2 |
| TORONTO, ONTARIO CANADA                                             |                                                                                                                                     | DRAWING NUMBER     | •                | ISSUE         |
| YOUR CONNECTION TO QUALITY & SERVICE                                | MANUFACTURE OR SALE OF APPARATUS WITHOUT WRITTEN PERMISSION.                                                                        | 837 Assembly       |                  | 1             |