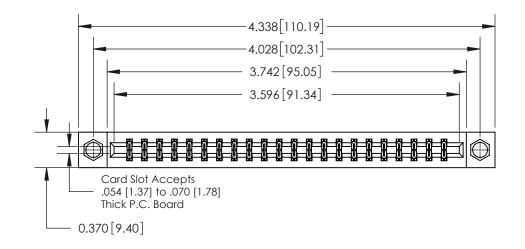

**Mounting Option** 

08-#4-40 Unified Threaded Inserts

## **Contact Detail**

541-Wire Wrap .025 Sq.(0.64 Sq.) - Tail LG=.750(19.05)

.156 [3.96] Contact Spacing x .200 [5.08] Row Spacing

THIS IS A C.A.D. GENERATED DRAWING DO NOT MAKE MANUAL REVISIONS TO MASTER.

## **See Accompanying Page for:**

**Contact Bend Details** 

837/887 Series High Temp Card Edge Connector Part Number: 837-044-541-808

YOUR CONNECTION TO QUALITY & SERVICE

**EDAC INC** TORONTO, ONTARIO CANADA