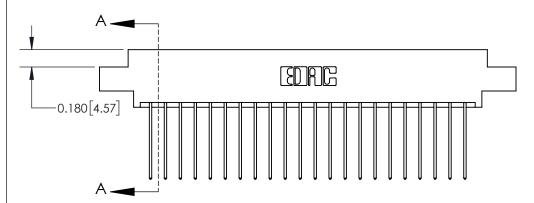

## **Contact Detail**

541-Wire Wrap .025 Sq.(0.64 Sq.) - Tail LG=.750(19.05)

.156 [3.96] Contact Spacing x .200 [5.08] Row Spacing

THIS IS A C.A.D. GENERATED DRAWING DO NOT MAKE MANUAL REVISIONS TO MASTER.

## **See Accompanying Page for:**

**Contact Bend Details** 

837/887 Series High Temp Card Edge Connector Part Number: 837-044-541-808

YOUR CONNECTION TO QUALITY & SERVICE

**EDAC INC** TORONTO, ONTARIO CANADA