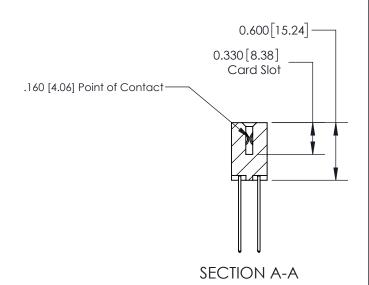

ISSUE NUMBER

ORIGINAL

1

| 837/887 Series High Temp Card Edge Connector<br>Contact Bend Detail |                                                                                                                                               | ACAD REFERENCE NO. | 837 ENG MASTER   |               |
|---------------------------------------------------------------------|-----------------------------------------------------------------------------------------------------------------------------------------------|--------------------|------------------|---------------|
|                                                                     |                                                                                                                                               | DRAWN: J.LEE       | DATE: OCT. 06/09 |               |
|                                                                     |                                                                                                                                               | CHECKED:           | DATE:            |               |
| EDAC INC                                                            | O, ONTARIO  ARE THE PROPERTY OF EDAC INC.,AND SHALL NOT BE REPRODUCED,OR COPIED OR USED AS THE BASIS FOR THE MANUFACTURE OR SALE OF APPARATUS | SCALE: NTS         | SHEET            | 2 <b>OF</b> 2 |
| TORONTO, ONTARIO                                                    |                                                                                                                                               | DRAWING NUMBER     | •                | ISSUE         |
| YOUR CONNECTION TO QUALITY & SERVICE                                |                                                                                                                                               | 837 Assembly       |                  | 1             |