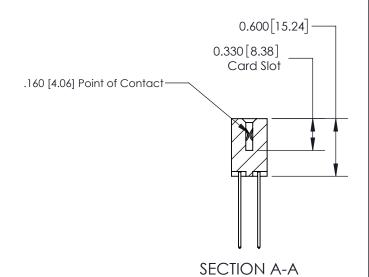

## **Contact Detail**

541-Wire Wrap .025 Sq.(0.64 Sq.) - Tail LG=.750(19.05) .156 [3.96] Contact Spacing x .200 [5.08] Row Spacing

-4.494[114.15] -4.184 [106.27] 3.898 [99.01] 3.752 [95.30] Card Slot Accepts .054 [1.37] to .070 [1.78] Thick P.C. Board

ISSUE NUMBER

ORIGINAL

1

| 837/887 Series High Temp Card Edge Connector<br>Contact Bend Detail |                                                                                                                                     | ACAD REFERENCE NO. | 837 ENG MASTER   |               |
|---------------------------------------------------------------------|-------------------------------------------------------------------------------------------------------------------------------------|--------------------|------------------|---------------|
|                                                                     |                                                                                                                                     | DRAWN: J.LEE       | DATE: OCT. 06/09 |               |
|                                                                     |                                                                                                                                     | CHECKED:           | DATE:            |               |
| EDAC INC                                                            | THESE DRAWINGS AND SPECIFICATIONS ARE THE PROPERTY OF EDAC INC.,AND SHALL NOT BE REPRODUCED, OR COPIED OR USED AS THE BASIS FOR THE | SCALE: NTS         | SHEET            | 2 <b>OF</b> 2 |
| TORONTO, ONTARIO CANADA                                             |                                                                                                                                     | DRAWING NUMBER     | •                | ISSUE         |
| YOUR CONNECTION TO QUALITY & SERVICE                                | MANUFACTURE OR SALE OF APPARATUS WITHOUT WRITTEN PERMISSION.                                                                        | 837 Assembly       |                  | 1             |