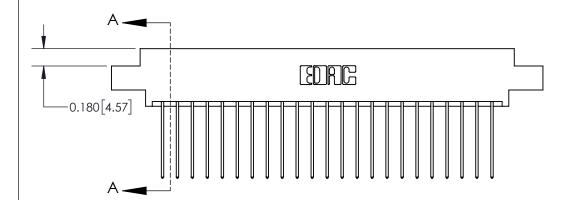

THIS IS A C.A.D. GENERATED DRAWING DO NOT MAKE MANUAL REVISIONS TO MASTER.

ISSUE NUMBER

ORIGINAL

**See Accompanying Page for:** 

**Contact Bend Details** 

0.370 [9.40]

837/887 Series High Temp Card Edge Connector Part Number: 837-046-541-807

## **Contact Detail**

541-Wire Wrap .025 Sq.(0.64 Sq.) - Tail LG=.750(19.05) .156 [3.96] Contact Spacing x .200 [5.08] Row Spacing

-4.494[114.15] -4.184 [106.27] 3.898 [99.01] 3.752 [95.30] Card Slot Accepts .054 [1.37] to .070 [1.78] Thick P.C. Board