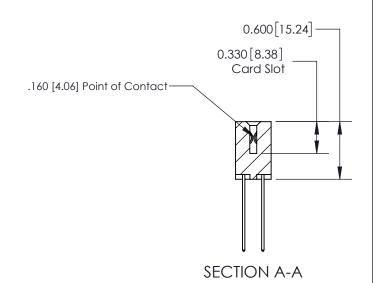

## **Contact Detail**

544-Wire Wrap .050x.025(1.27x0.64) - Tail LG=.750(19.05)

.156 [3.96] Contact Spacing x .200 [5.08] Row Spacing

THIS IS A C.A.D. GENERATED DRAWING DO NOT MAKE MANUAL REVISIONS TO MASTER.