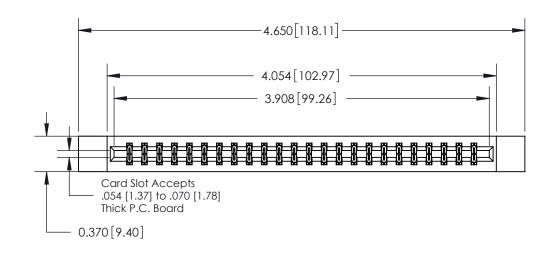

ISSUE NUMBER

ORIGINAL

837/887 Series High Temp Card Edge Connector Part Number: 837-048-544-212

YOUR CONNECTION TO QUALITY & SERVICE

**EDAC INC** TORONTO, ONTARIO CANADA

THESE DRAWINGS AND SPECIFICATIONS ARE THE PROPERTY OF EDAC INC.,AND SHALL NOT BE REPRODUCED, OR COPIED OR USED AS THE BASIS FOR THE MANUFACTURE OR SALE OF APPARATUS WITHOUT WRITTEN PERMISSION.

| ACAD REFERENCE NO. 837 ENG MASTE |                  |  |  |
|----------------------------------|------------------|--|--|
| DRAWN: J.LEE                     | DATE: OCT. 06/09 |  |  |
| CHECKED:                         | DATE:            |  |  |
| SCALE: NTS                       | SHEET 1 OF 2     |  |  |
| DRAWING NUMBER                   | ISSUE            |  |  |
| 837 Assembly                     | 1                |  |  |