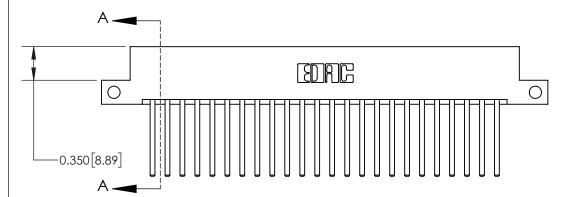

**Mounting Option** 

12-.128 (3.25) Dia. Side Mounting Holes

## **Contact Detail**

544-Wire Wrap .050x.025(1.27x0.64) - Tail LG=.750(19.05)

.156 [3.96] Contact Spacing x .200 [5.08] Row Spacing





THIS IS A C.A.D. GENERATED DRAWING DO NOT MAKE MANUAL REVISIONS TO MASTER.



ISSUE NUMBER

ORIGINAL



837/887 Series High Temp Card Edge Connector Part Number: 837-048-544-212

YOUR CONNECTION TO QUALITY & SERVICE

**EDAC INC** TORONTO, ONTARIO CANADA

THESE DRAWINGS AND SPECIFICATIONS ARE THE PROPERTY OF EDAC INC.,AND SHALL NOT BE REPRODUCED, OR COPIED OR USED AS THE BASIS FOR THE MANUFACTURE OR SALE OF APPARATUS WITHOUT WRITTEN PERMISSION.

| ACAD REFERENCE NO. 837 ENG MASTE |                  |  |  |
|----------------------------------|------------------|--|--|
| DRAWN: J.LEE                     | DATE: OCT. 06/09 |  |  |
| CHECKED:                         | DATE:            |  |  |
| SCALE: NTS                       | SHEET 1 OF 2     |  |  |
| DRAWING NUMBER                   | IS