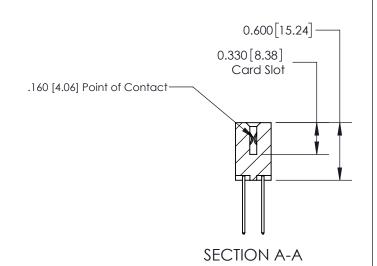

ISSUE NUMBER

ORIGINAL

1

| 837/887 Series High Temp Card Edge Connector<br>Contact Bend Detail |                                                                                                                                                                                                 | ACAD REFERENCE NO. | 837 ENG MASTER   |               |
|---------------------------------------------------------------------|-------------------------------------------------------------------------------------------------------------------------------------------------------------------------------------------------|--------------------|------------------|---------------|
|                                                                     |                                                                                                                                                                                                 | DRAWN: J.LEE       | DATE: OCT. 06/09 |               |
|                                                                     |                                                                                                                                                                                                 | CHECKED:           | DATE:            |               |
| EDAC INC                                                            | THESE DRAWINGS AND SPECIFICATIONS ARE THE PROPERTY OF EDAC INC.,AND SHALL NOT BE REPRODUCED,OR COPIED OR USED AS THE BASIS FOR THE MANUFACTURE OR SALE OF APPARATUS WITHOUT WRITTEN PERMISSION. | SCALE: NTS         | SHEET            | 2 <b>OF</b> 2 |
| TORONTO, ONTARIO CANADA                                             |                                                                                                                                                                                                 | DRAWING NUMBER     | •                | ISSUE         |
| YOUR CONNECTION TO QUALITY & SERVICE                                |                                                                                                                                                                                                 | 837 Assembly       |                  | 1             |