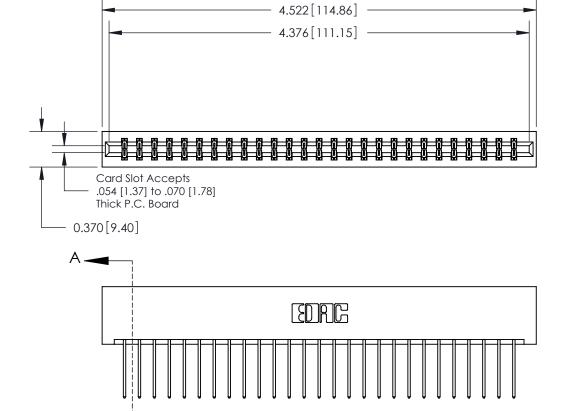

## **Contact Detail**

540-Wire Wrap .025 Sq.(0.64 Sq.) - Tail LG=.560(14.22)

.156 [3.96] Contact Spacing x .200 [5.08] Row Spacing

ISSUE NUMBER ORIGINAL

**See Accompanying Page for:** 

**Contact Bend Details** 

837/887 Series High Temp Card Edge Connector Part Number: 837-054-540-201

YOUR CONNECTION TO QUALITY & SERVICE

**EDAC INC** TORONTO, ONTARIO CANADA

THESE DRAWINGS AND SPECIFICATIONS ARE THE PROPERTY OF EDAC INC.,AND SHALL NOT BE REPRODUCED, OR COPIED OR USED AS THE BASIS FOR THE MANUFACTURE OR SALE OF APPARATUS WITHOUT WRITTEN PERMISSION.