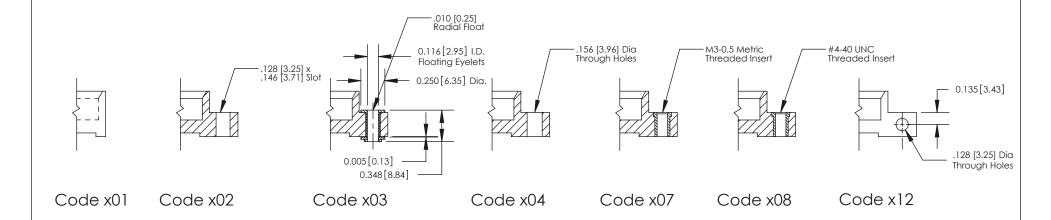

THIS IS A C.A.D. GENERATED DRAWING DO NOT MAKE MANUAL REVISIONS TO MASTER

SSUE NUMBER

DRIGINAL

1

| 842/892 Series High Temp Card Edge Connector<br>Mounting Options |                                                                                                  | ACAD REFERENCE NO. 842 ENG MASTER |             |         |           |
|------------------------------------------------------------------|--------------------------------------------------------------------------------------------------|-----------------------------------|-------------|---------|-----------|
|                                                                  |                                                                                                  | DRAWN:                            | J.LEE       | DATE: O | CT. 06/09 |
|                                                                  |                                                                                                  | CHECKED:                          |             | DATE:   |           |
| EDAC INC THESE DRAWINGS AND SPECIFICATIONS                       | SCALE:                                                                                           | NTS                               | SHEET :     | 3 OF 3  |           |
| I   S   I   G   TORONTO, ONTARIO                                 | ARE THE PROPERTY OF EDAC INC.,AND SHALL NOT BE REPRODUCED,OR COPIED OR USED AS THE BASIS FOR THE | DRAWING                           | NUMBER      |         | ISSUE     |
| YOUR CONNECTION TO QUALITY & SERVICE                             | MANUFACTURE OR SALE OF APPARATUS                                                                 | 8                                 | 42 Assembly |         | 1         |