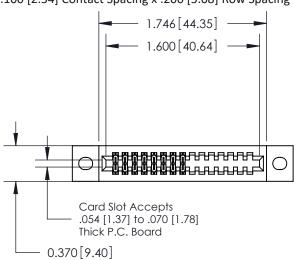

842/892 Series High Temp Card Edge Connector Part Number: 842-016-555-202

YOUR CONNECTION TO QUALITY & SERVICE

| ACAD REFERENCE NO | . 842 ENG MASTER |  |  |  |
|-------------------|------------------|--|--|--|
| DRAWN: J.LEE      | DATE: OCT. 06/09 |  |  |  |
| CHECKED:          | DATE:            |  |  |  |
| SCALE: NTS        | SHEET 1 OF 3     |  |  |  |
| DRAWING NUMBER    | ISSUE            |  |  |  |