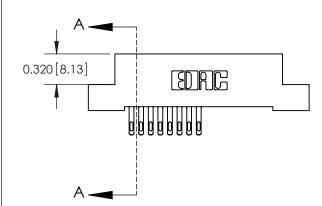

**Mounting Option** 

02-.128 (3.25) Wide Mounting Slots

## **Contact Detail**

555-Extender Board Bend (Code 500 Contacts)

.100 [2.54] Contact Spacing x .200 [5.08] Row Spacing





**See Accompanying Pages for:** 

- **Contact Bend Details**
- **Mounting Options**



.240 [6.10] Point of Contact-



842/892 Series High Temp Card Edge Connector Part Number: 842-016-555-202

YOUR CONNECTION TO QUALITY & SERVICE

| ACAD REFERENCE NO | . 842 ENG MASTER |  |  |  |
|-------------------|------------------|--|--|--|
| DRAWN: J.LEE      | DATE: OCT. 06/09 |  |  |  |
| CHECKED:          | DATE:            |  |  |  |
| SCALE: NTS        | SHEET 1 OF 3     |  |  |  |
| DRAWING NUMBER    | ISSUE            |  |  |  |

842 Assembly

THIS IS A C.A.D. GENERATED DRAWING DO NOT MAKE MANUAL REVISIONS TO MASTER.

ISSUE NUMBER

ORIGINAL

1



| 842/892 Series High Temp Card Edge Connector<br>Contact Bend Detail |