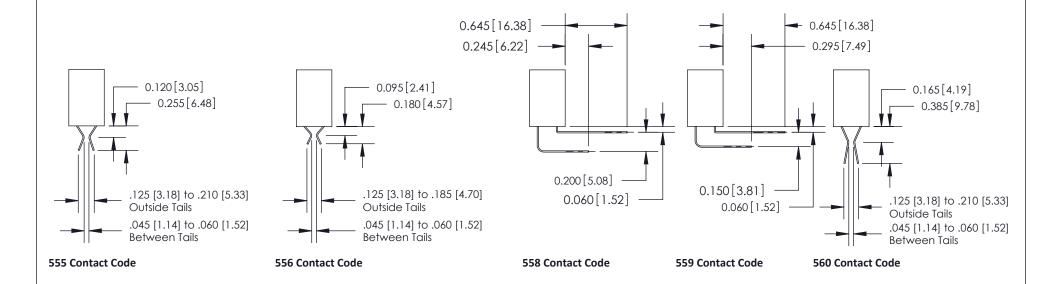

## **Contact Detail**

555-Extender Board Bend (Code 500 Contacts)

.100 [2.54] Contact Spacing x .200 [5.08] Row Spacing

**See Accompanying Pages for:** 

- **Contact Bend Details**
- **Mounting Options**

.240 [6.10] Point of Contact-

842 Assembly

THIS IS A C.A.D. GENERATED DRAWING DO NOT MAKE MANUAL REVISIONS TO MASTER.

ISSUE NUMBER

ORIGINAL

1

| 842/892 Series High Temp Card Edge Connector<br>Contact Bend Detail |                                                                                                                                     | ACAD REFERENCE NO. 842 ENG MASTER |          |                  |  |
|---------------------------------------------------------------------|-------------------------------------------------------------------------------------------------------------------------------------|-----------------------------------|----------|------------------|--|
|                                                                     |                                                                                                                                     | DRAWN: J.LEE                      | DATE: OC | DATE: OCT. 06/09 |  |
|                                                                     |                                                                                                                                     | CHECKED:                          | DATE:    | DATE:            |  |
| EDAC INC                                                            | THESE DRAWINGS AND SPECIFICATIONS ARE THE PROPERTY OF EDAC INC. AND SHALL NOT BE REPRODUCED, OR COPIED OR USED AS THE BASIS FOR THE | SCALE: NTS                        | SHEET    | 2 OF 3           |  |
| TORONTO, ONTARIO                                                    |                                                                                                                                     | DRAWING NUMBER                    | •        | ISSUE            |  |
| YOUR CONNECTION TO QUALITY & SERVICE                                | MANUFACTURE OR SALE OF APPARATUS                                                                                                    | 842 Assemb                        | ly       | 1                |  |