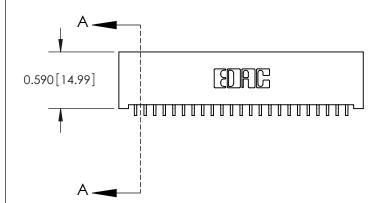

**Mounting Option** 

01-No Mounting Lugs

THIS IS A C.A.D. GENERATED DRAWING
DO NOT MAKE MANUAL REVISIONS TO MASTER

ISSUE NUMBER

ORIGINAL

1

| 842/892 Series High Temp Card Edge Co<br>Mounting Options  | DRAWN: J.LEE DATE: OCT. 06/09  CHECKED: DATE: |
|------------------------------------------------------------|-----------------------------------------------|
| EDAC INC THESE DRAWINGS AND S                              |                                               |
|                                                            | DUCED,OR COPIED DRAWING NUMBER ISSUE          |
| YOUR CONNECTION TO QUALITY & SERVICE WITHOUT WRITTEN PERMI |                                               |