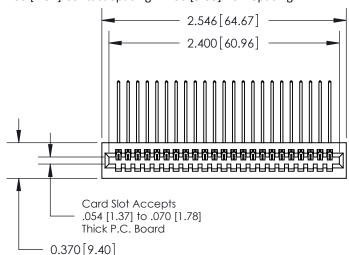

## **See Accompanying Pages for:**

- **Contact Bend Details**
- **Mounting Options**

842/892 Series High Temp Card Edge Connector Part Number: 842-023-559-101

YOUR CONNECTION TO QUALITY & SERVICE

| ACAD REFERENCE NO | . 842 ENG MASTER |  |  |  |
|-------------------|------------------|--|--|--|
| DRAWN: J.LEE      | DATE: OCT. 06/09 |  |  |  |
| CHECKED:          | DATE:            |  |  |  |
| SCALE: NTS        | SHEET 1 OF 3     |  |  |  |
| DRAWING NUMBER    | ISSUE            |  |  |  |