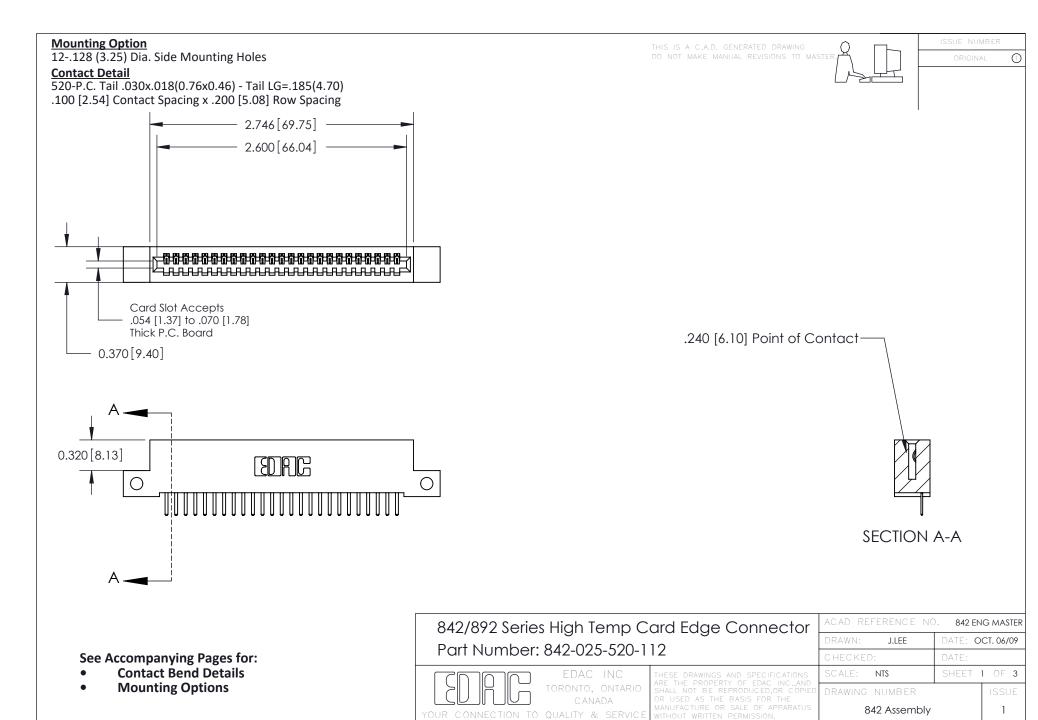

THIS IS A C.A.D. GENERATED DRAWING DO NOT MAKE MANUAL REVISIONS TO MASTER

ORIGINAL (1)

| 842/892 Series High Temp Card Edge Connector<br>Contact Bend Detail |                                                                                                  | ACAD REFERENCE NO. 842 ENG MASTER |             |                  |        |
|---------------------------------------------------------------------|--------------------------------------------------------------------------------------------------|-----------------------------------|-------------|------------------|--------|
|                                                                     |                                                                                                  | DRAWN:                            | J.LEE       | DATE: OCT. 06/09 |        |
|                                                                     |                                                                                                  | CHECKED:                          |             | DATE:            |        |
| EDAC INC                                                            | THESE DRAWINGS AND SPECIFICATIONS ARE THE PROPERTY OF EDAC INCAND                                | SCALE:                            | NTS         | SHEET :          | 2 OF 3 |
| TORONTO, ONTARIO                                                    | SHALL NOT BE REPRODUCED, OR COPIED OR USED AS THE BASIS FOR THE MANUFACTURE OR SALE OF APPARATUS | DRAWING                           | NUMBER      |                  | ISSUE  |
| YOUR CONNECTION TO QUALITY & SERVICE                                |                                                                                                  | 8                                 | 42 Assembly |                  | 1      |