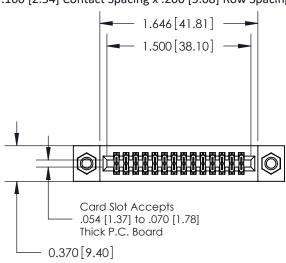

## **Contact Detail**

560-Extender Board Bend (Code 523 Contacts)

.100 [2.54] Contact Spacing x .200 [5.08] Row Spacing

**See Accompanying Pages for:** 

- **Contact Bend Details**
- **Mounting Options**

.240 [6.10] Point of Contact-

842/892 Series High Temp Card Edge Connector Part Number: 842-028-560-207

YOUR CONNECTION TO QUALITY & SERVICE

CANADA

842 ENG MASTER J.LEE DATE: OCT. 06/09 SHEET 1 OF 3

842 Assembly

THIS IS A C.A.D. GENERATED DRAWING DO NOT MAKE MANUAL REVISIONS TO MASTER