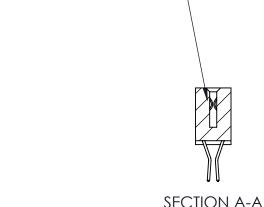

ORIGINAL (1)

| 842/892 Series High Temp Card Edge Connector<br>Contact Bend Detail |                                                                                                  | ACAD REFERENCE NO. 842 ENG MASTER |             |                  |        |
|---------------------------------------------------------------------|--------------------------------------------------------------------------------------------------|-----------------------------------|-------------|------------------|--------|
|                                                                     |                                                                                                  | DRAWN:                            | J.LEE       | DATE: OCT. 06/09 |        |
|                                                                     |                                                                                                  | CHECKED:                          |             | DATE:            |        |
| EDAC INC                                                            | THESE DRAWINGS AND SPECIFICATIONS ARE THE PROPERTY OF EDAC INCAND                                | SCALE:                            | NTS         | SHEET :          | 2 OF 3 |
| TORONTO, ONTARIO                                                    | SHALL NOT BE REPRODUCED, OR COPIED OR USED AS THE BASIS FOR THE MANUFACTURE OR SALE OF APPARATUS | DRAWING                           | NUMBER      |                  | ISSUE  |
| YOUR CONNECTION TO QUALITY & SERVICE                                |                                                                                                  | 8                                 | 42 Assembly |                  | 1      |