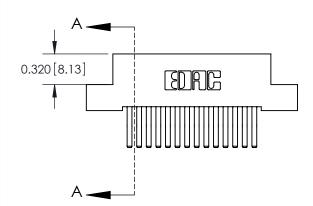

842/892 Series High Temp Card Edge Connector Part Number: 842-028-560-207

YOUR CONNECTION TO QUALITY & SERVICE

CANADA

842 ENG MASTER J.LEE DATE: OCT. 06/09 SHEET 1 OF 3

842 Assembly

THIS IS A C.A.D. GENERATED DRAWING DO NOT MAKE MANUAL REVISIONS TO MASTER