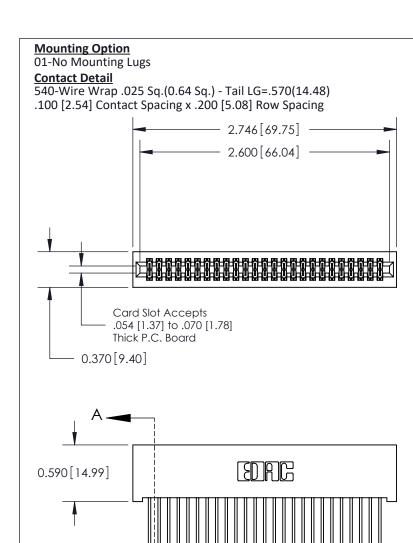

.240 [6.10] Point of Contact-

## **SECTION A-A**

## **See Accompanying Pages for:**

- **Contact Bend Details**
- **Mounting Options**

842/892 Series High Temp Card Edge Connector Part Number: 842-050-540-201

| ACAD REFERENCE NO. 842 LING MASIER |                  |  |  |
|------------------------------------|------------------|--|--|
| DRAWN: J.LEE                       | DATE: OCT. 06/09 |  |  |
| CHECKED:                           | DATE:            |  |  |
| SCALE: NTS                         | SHEET 1 OF 3     |  |  |
| DRAWING NUMBER                     | ISSUE            |  |  |

842 Assembly

THIS IS A C.A.D. GENERATED DRAWING DO NOT MAKE MANUAL REVISIONS TO MASTER

ORIGINAL (1)

| 842/892 Series High Temp Card Edge Connector<br>Contact Bend Detail |                                                                   | ACAD REFERENCE NO. 842 ENG MASTER |        |                         |        |
|---------------------------------------------------------------------|-------------------------------------------------------------------|-----------------------------------|--------|-------------------------|--------|
|                                                                     |                                                                   | DRAWN:                            | J.LEE  | DATE: <b>OCT. 06/09</b> |        |
|                                                                     |                                                                   | CHECKED:                          |        | DATE:                   |        |
| EDAC INC                                                            | THESE DRAWINGS AND SPECIFICATIONS ARE THE PROPERTY OF EDAC INCAND | SCALE:                            | NTS    | SHEET :                 | 2 OF 3 |
| TORONTO, ONTARIO                                                    | SHALL NOT BE REPRODUCED, OR COPIED OR USED AS THE BASIS FOR THE   | DRAWING                           | NUMBER |                         | ISSUE  |
| YOUR CONNECTION TO QUALITY & SERVICE                                | MANUFACTURE OR SALE OF APPARATUS WITHOUT WRITTEN PERMISSION.      | 842 Assembly                      |        |                         | 1      |