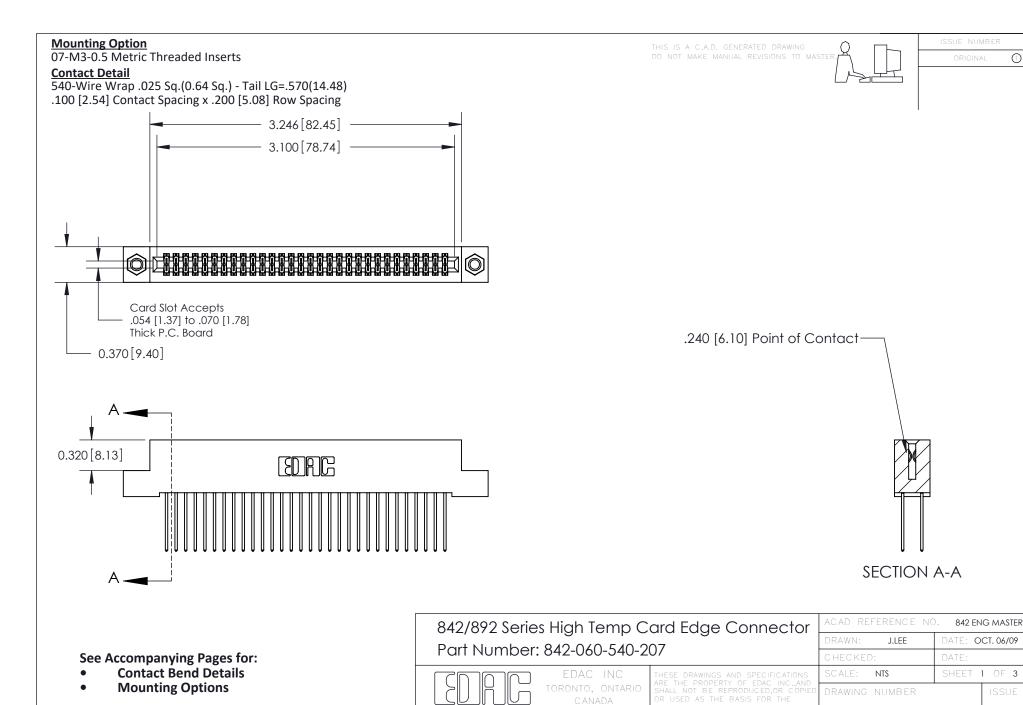

YOUR CONNECTION TO QUALITY & SERVICE

842 Assembly

THIS IS A C.A.D. GENERATED DRAWING DO NOT MAKE MANUAL REVISIONS TO MASTER

ORIGINAL (1)



| 842/892 Series High Temp Card Edge Connector<br>Contact Bend Detail |                                                                                                 | ACAD REFERENCE NO. 842 ENG MASTER |             |                  |        |
|---------------------------------------------------------------------|-------------------------------------------------------------------------------------------------|-----------------------------------|-------------|------------------|--------|
|                                                                     |