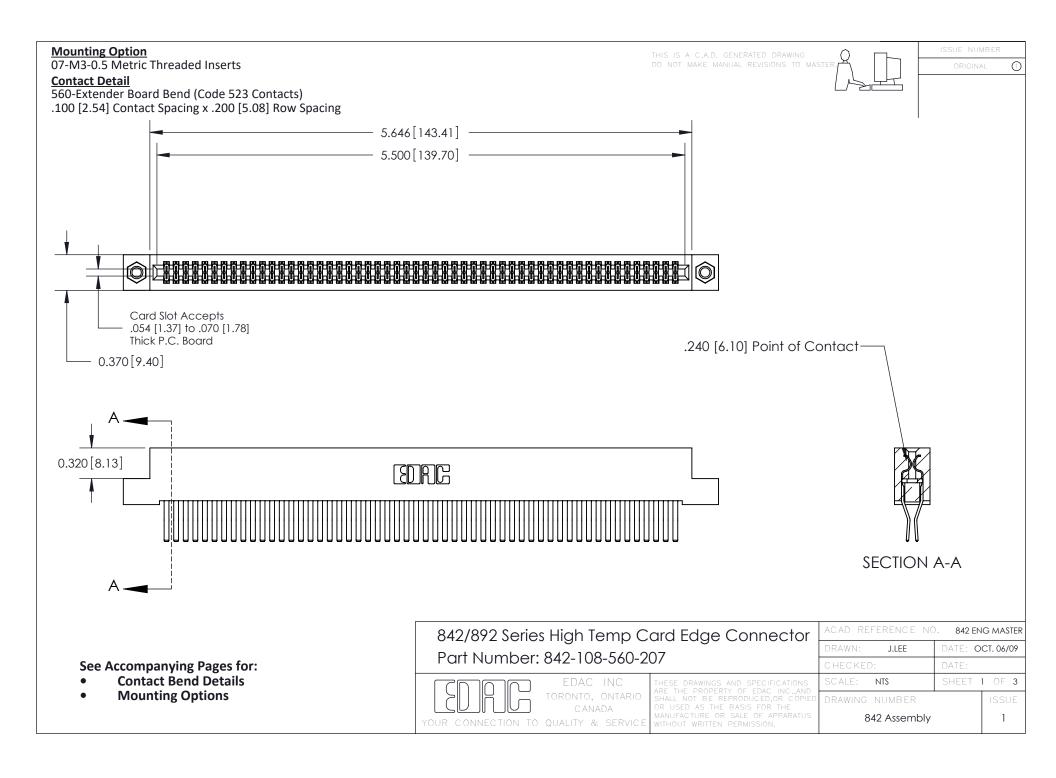

THIS IS A C.A.D. GENERATED DRAWING DO NOT MAKE MANUAL REVISIONS TO MASTER

ORIGINAL (1)



| 842/892 Series High Temp Card Edge Connector<br>Contact Bend Detail |                                                                                                 | ACAD REFERENCE NO. 842 ENG MASTER |             |                  |        |
|---------------------------------------------------------------------|-------------------------------------------------------------------------------------------------|-----------------------------------|-------------|------------------|--------|
|                                                                     |                                                                                                 | DRAWN:                            | J.LEE