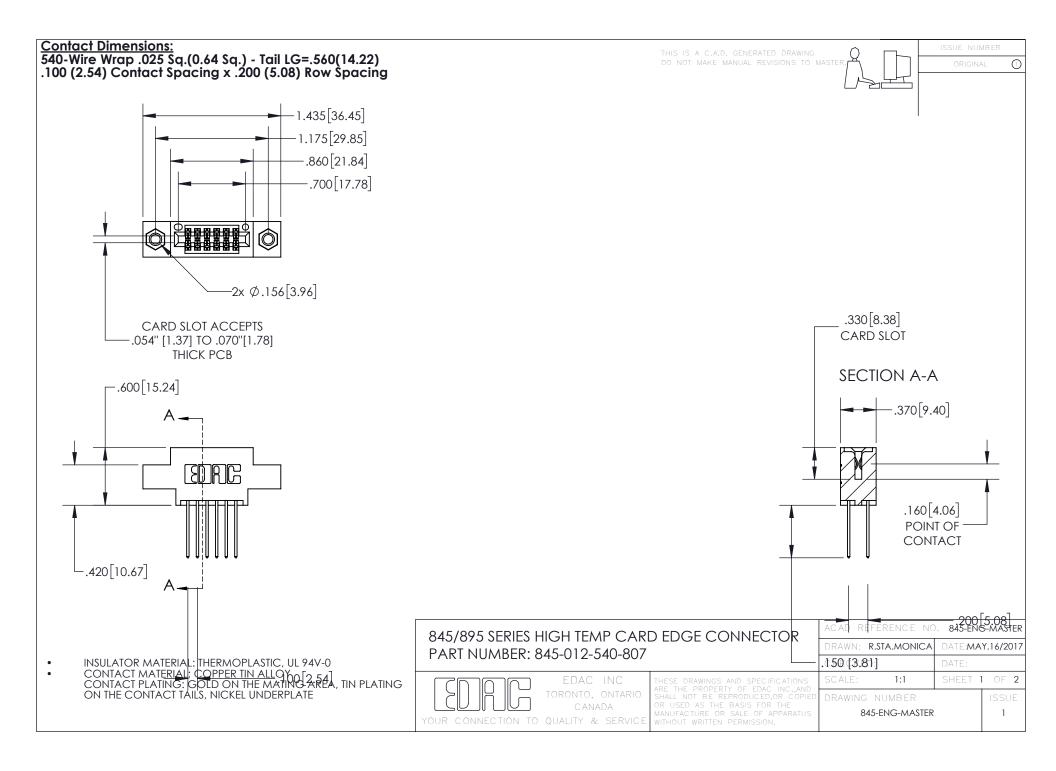

INSULATOR MATERIAL: THERMOPLASTIC POLYESTER, UL 94V-0 DAP MATERIAL AVAILABLE UPON REQUEST

**Contact Code 558** 

CONTACT MATERIAL; COPPER ALLOY CONTACT PLATING: GOLD ON THE MATING AREA, TIN PLATING ON THE CONTACT TAILS, NICKEL UNDERPLATE