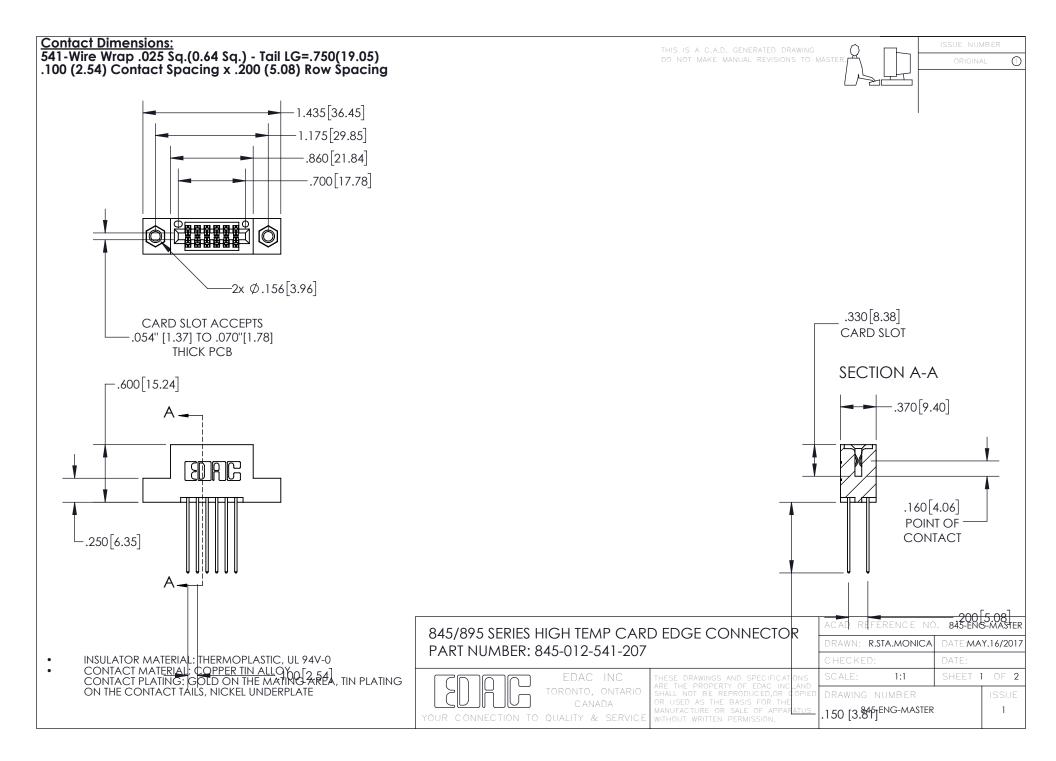

INSULATOR MATERIAL: THERMOPLASTIC POLYESTER, UL 94V-0 DAP MATERIAL AVAILABLE UPON REQUEST

**Contact Code 558** 

CONTACT MATERIAL; COPPER ALLOY CONTACT PLATING: GOLD ON THE MATING AREA, TIN PLATING ON THE CONTACT TAILS, NICKEL UNDERPLATE

## 845/895 SERIES HIGH TEMP CARD EDGE CONNECTOR CONTACT CODE 555,556,558,559,560 DIMENSIONS

YOUR CONNECTION TO QUALITY & SERVICE

Contact Code 559

|   | ACAD REFERENCE NO. 845-ENG-MASTER |                  |  |
|---|-----------------------------------|------------------|--|
|   | DRAWN: R.STA.MONICA               | DATE:MAY.16/2017 |  |
|   | CHECKED:                          | DATE:            |  |
|   | SCALE: 1:1                        | SHEET 2 OF 2     |  |
| D | DRAWING NUMBER                    | ISSUE            |  |

Contact Code 560