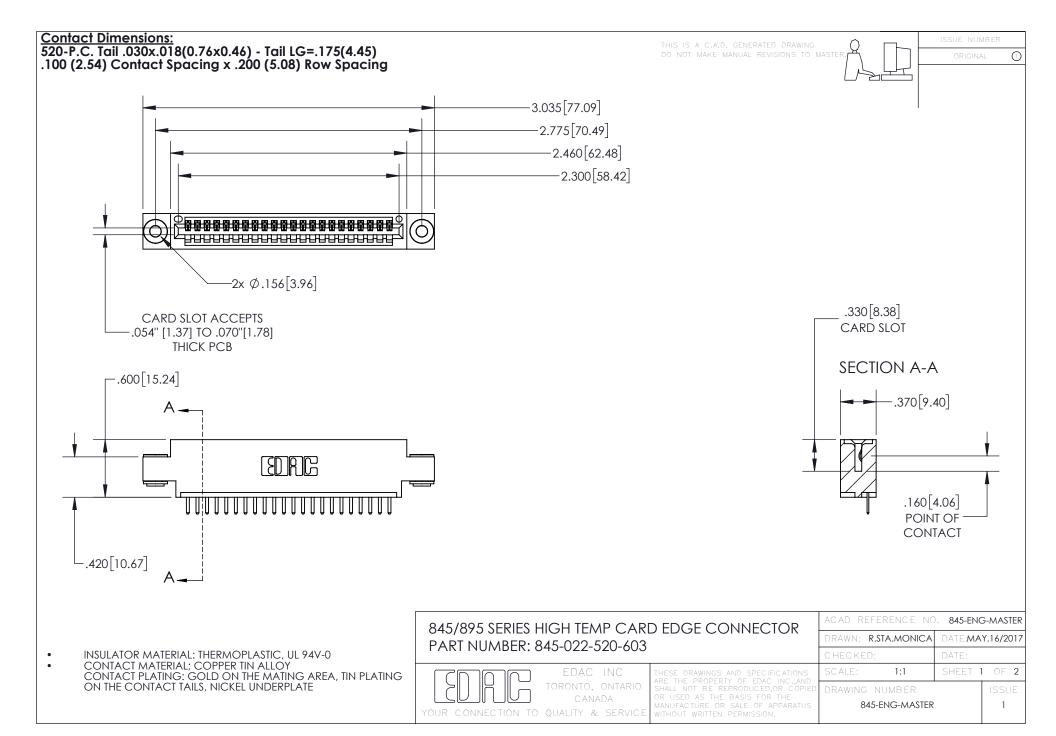

- INSULATOR MATERIAL: THERMOPLASTIC POLYESTER, UL 94V-0 DAP MATERIAL AVAILABLE UPON REQUEST
- CONTACT MATERIAL; COPPER ALLOY

CONTACT PLATING: GOLD ON THE MATING AREA, TIN PLATING ON THE CONTACT TAILS, NICKEL UNDERPLATE

## 845/895 SERIES HIGH TEMP CARD EDGE CONNECTOR CONTACT CODE 555,556,558,559,560 DIMENSIONS

YOUR CONNECTION TO QUALITY & SERVICE

|   | ACAD REFERENCE NO. 845-ENG-MASTER |                  |
|---|-----------------------------------|------------------|
|   | DRAWN: R.STA.MONICA               | DATE:MAY.16/2017 |
|   | CHECKED:                          | DATE:            |
| D | SCALE: 1:1                        | SHEET 2 OF 2     |
|   | DRAWING NUMBER                    | ISSUE            |

845-ENG-MASTER