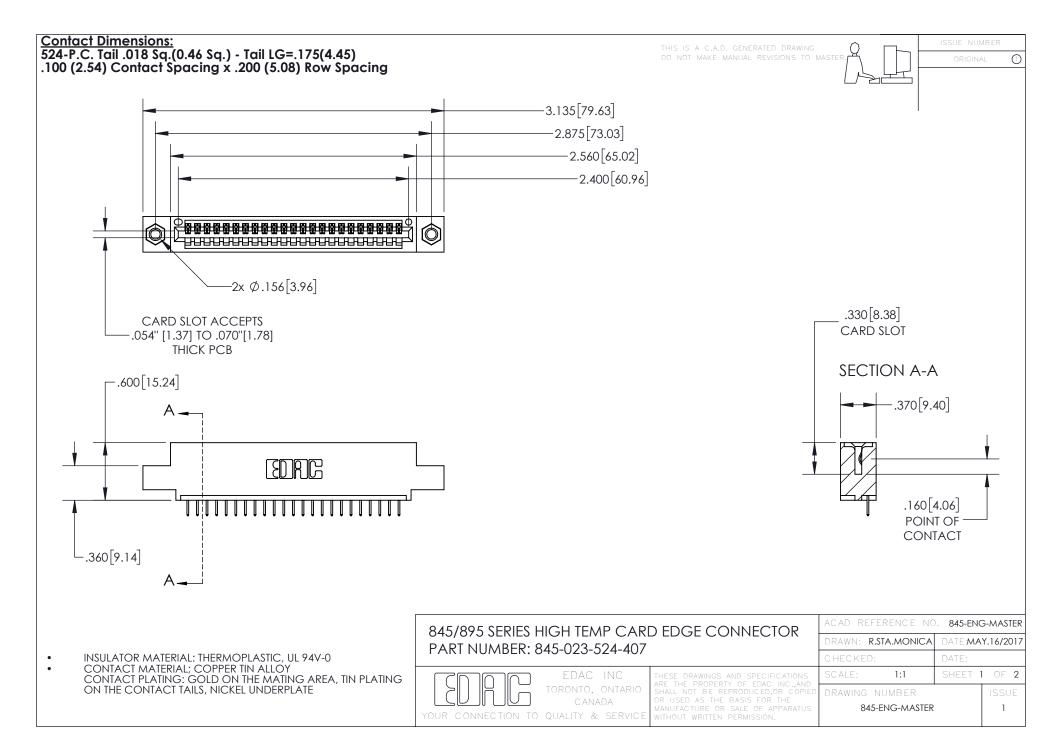

- INSULATOR MATERIAL: THERMOPLASTIC POLYESTER, UL 94V-0 DAP MATERIAL AVAILABLE UPON REQUEST
- CONTACT MATERIAL; COPPER ALLOY

CONTACT PLATING: GOLD ON THE MATING AREA, TIN PLATING ON THE CONTACT TAILS, NICKEL UNDERPLATE

## 845/895 SERIES HIGH TEMP CARD EDGE CONNECTOR CONTACT CODE 555,556,558,559,560 DIMENSIONS

YOUR CONNECTION TO QUALITY & SERVICE

|   | ACAD REFERENCE NO. 845-ENG-MASTER |                  |
|---|-----------------------------------|------------------|
|   | DRAWN: R.STA.MONICA               | DATE:MAY.16/2017 |
|   | CHECKED:                          | DATE:            |
| D | SCALE: 1:1                        | SHEET 2 OF 2     |
|   | DRAWING NUMBER                    | ISSUE            |

845-ENG-MASTER