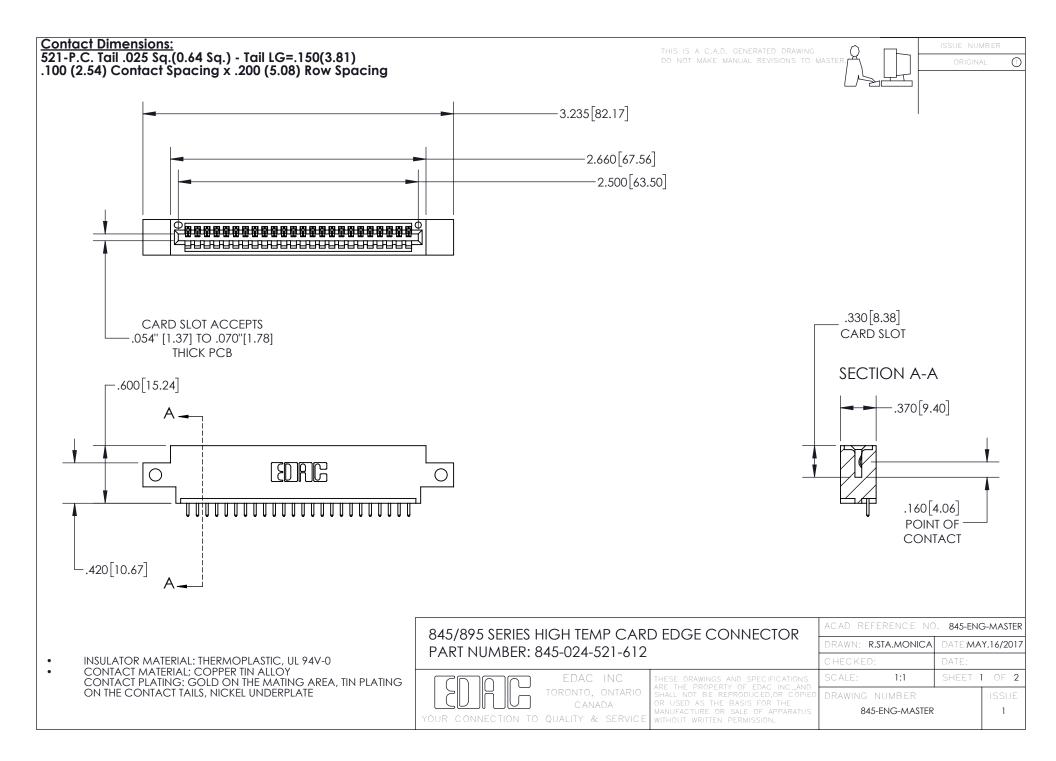

## 845/895 SERIES HIGH TEMP CARD EDGE CONNECTOR CONTACT CODE 555,556,558,559,560 DIMENSIONS

YOUR CONNECTION TO QUALITY & SERVICE

|   | ACAD REFERENCE NO. 845-ENG-MASTER |                  |
|---|-----------------------------------|------------------|
|   | DRAWN: R.STA.MONICA               | DATE:MAY.16/2017 |
|   | CHECKED:                          | DATE:            |
| D | SCALE: 1:1                        | SHEET 2 OF 2     |
|   | DRAWING NUMBER                    | ISSUE            |