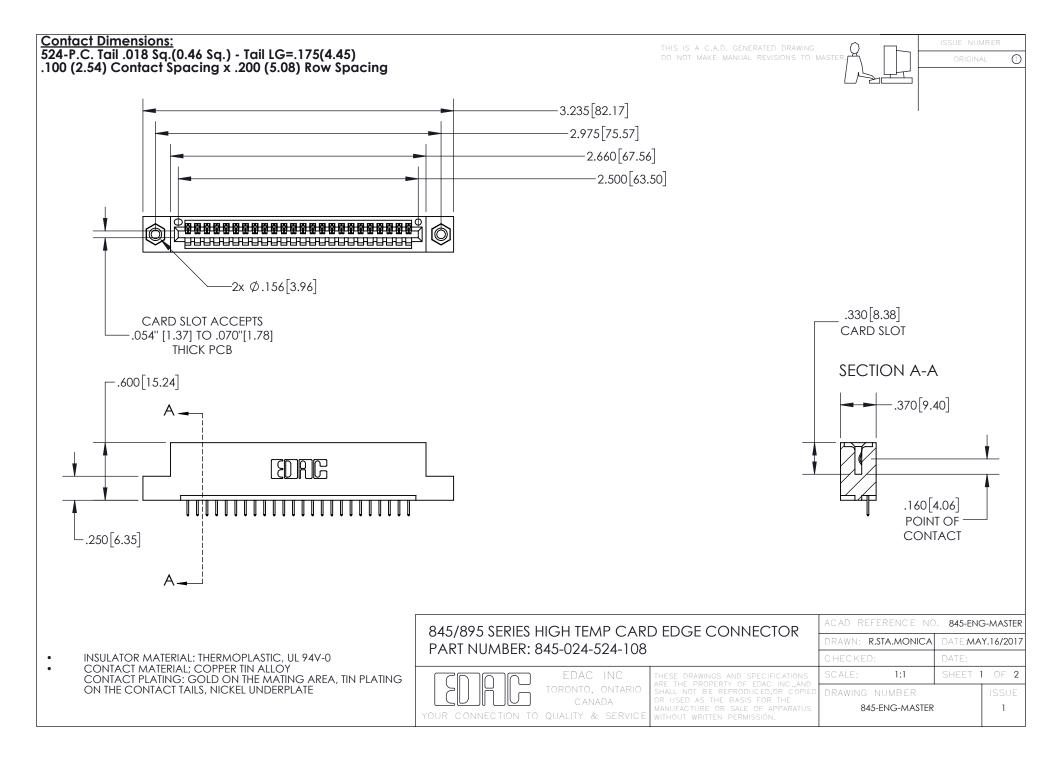

- INSULATOR MATERIAL: THERMOPLASTIC POLYESTER, UL 94V-0 DAP MATERIAL AVAILABLE UPON REQUEST
- CONTACT MATERIAL; COPPER ALLOY

CONTACT PLATING: GOLD ON THE MATING AREA, TIN PLATING ON THE CONTACT TAILS, NICKEL UNDERPLATE

## 845/895 SERIES HIGH TEMP CARD EDGE CONNECTOR CONTACT CODE 555,556,558,559,560 DIMENSIONS

YOUR CONNECTION TO QUALITY & SERVICE

|   | ACAD REFERENCE NO. 845-ENG-MASTER |                  |
|---|-----------------------------------|------------------|
|   | DRAWN: R.STA.MONICA               | DATE:MAY.16/2017 |
|   | CHECKED:                          | DATE:            |
| D | SCALE: 1:1                        | SHEET 2 OF 2     |
|   | DRAWING NUMBER                    | ISSUE            |

845-ENG-MASTER