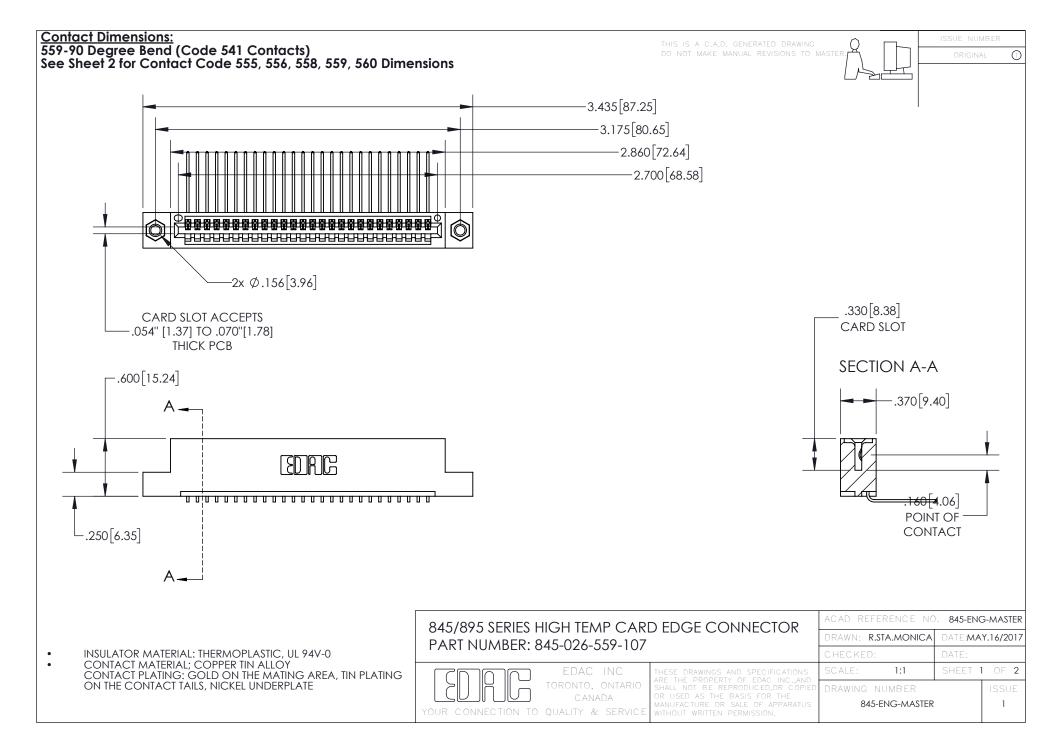

- INSULATOR MATERIAL: THERMOPLASTIC POLYESTER, UL 94V-0 DAP MATERIAL AVAILABLE UPON REQUEST
- CONTACT MATERIAL; COPPER ALLOY

CONTACT PLATING: GOLD ON THE MATING AREA, TIN PLATING ON THE CONTACT TAILS, NICKEL UNDERPLATE