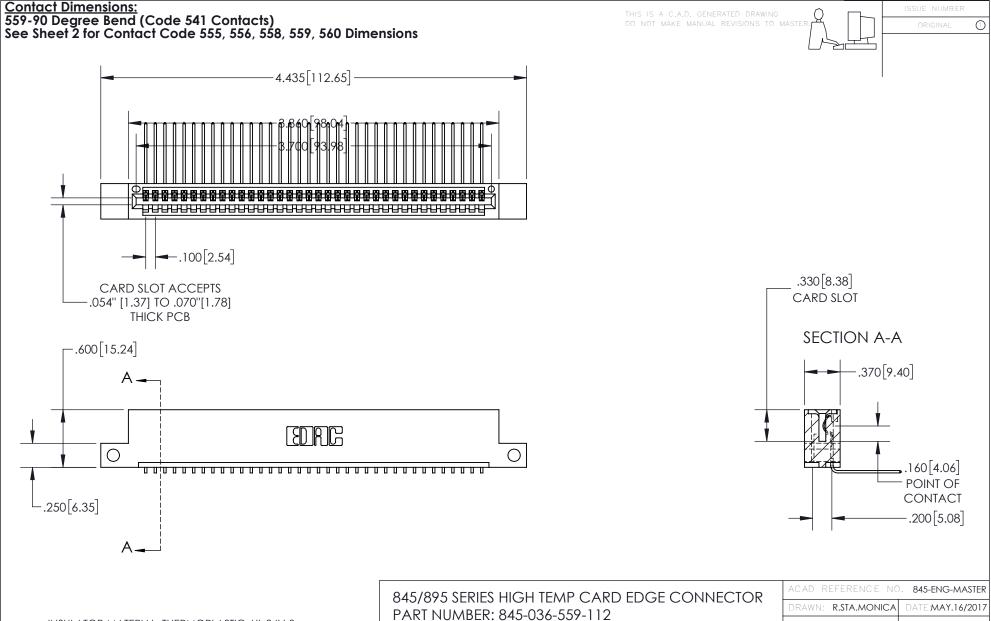

INSULATOR MATERIAL: THERMOPLASTIC, UL 94V-0

CONTACT MATERIAL; COPPER TIN ALLOY
CONTACT PLATING: GOLD ON THE MATING AREA, TIN PLATING
ON THE CONTACT TAILS, NICKEL UNDERPLATE

YOUR CONNECTION TO QUALITY & SERVICE

|   | DRAWN: R.STA.MONICA | DATE: <b>MA</b> | Y.16/2017 |
|---|---------------------|-----------------|-----------|
|   | CHECKED:            | DATE:           |           |
|   | SCALE: 1:1          | SHEET 1         | OF 2      |
| D | DRAWING NUMBER      |                 | ISSUE     |
|   | 845-ENG-MASTER      |                 | 1         |







- INSULATOR MATERIAL: THERMOPLASTIC POLYESTER, UL 94V-0 DAP MATERIAL AVAILABLE UPON REQUEST
- CONTACT MATERIAL; COPPER ALLOY

CONTACT PLATING: GOLD ON THE MATING AREA, TIN PLATING ON THE CONTACT TAILS, NICKEL UNDERPLATE

## 845/89