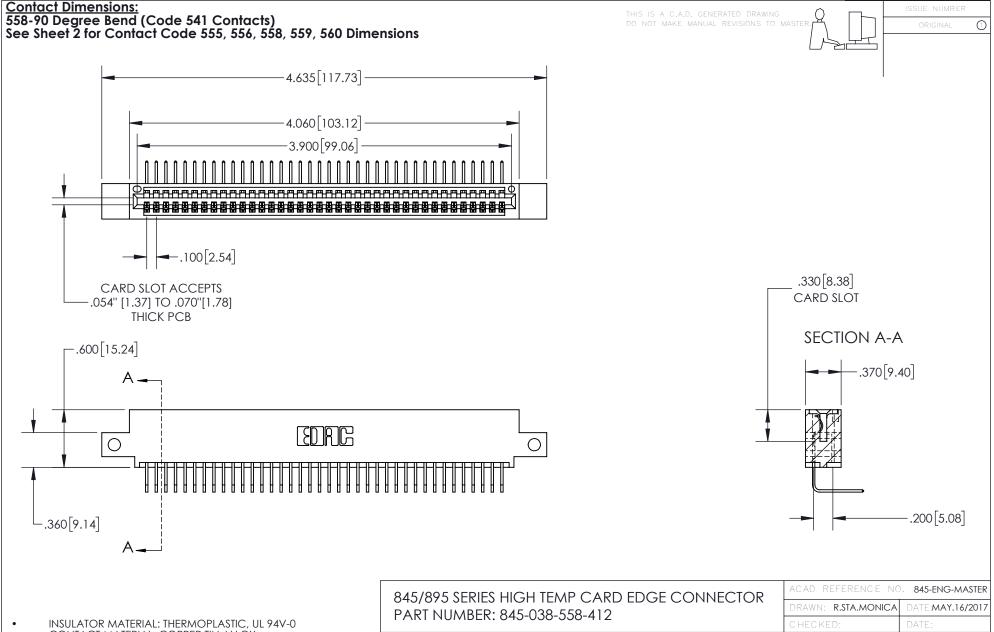

- INSULATOR MATERIAL: THERMOPLASTIC POLYESTER, UL 94V-0 DAP MATERIAL AVAILABLE UPON REQUEST
- CONTACT MATERIAL; COPPER ALLOY

CONTACT PLATING: GOLD ON THE MATING AREA, TIN PLATING ON THE CONTACT TAILS, NICKEL UNDERPLATE