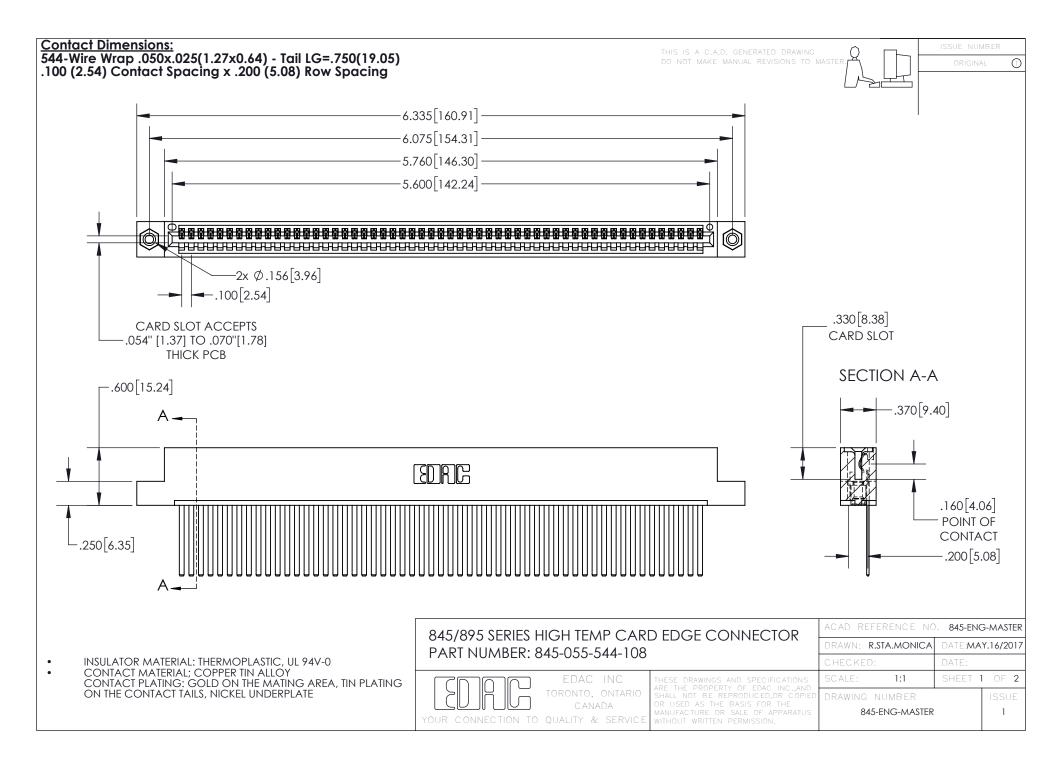

INSULATOR MATERIAL: THERMOPLASTIC POLYESTER, UL 94V-0 DAP MATERIAL AVAILABLE UPON REQUEST

**Contact Code 558** 

CONTACT MATERIAL; COPPER ALLOY CONTACT PLATING: GOLD ON THE MATING AREA, TIN PLATING ON THE CONTACT TAILS, NICKEL UNDERPLATE

## 845/895 SERIES HIGH TEMP CARD EDGE CONNECTOR CONTACT CODE 555,556,558,559,560 DIMENSIONS

YOUR CONNECTION TO QUALITY & SERVICE

Contact Code 559

|   | ACAD REFERENCE NO. 845-ENG-MASTER |                  |  |
|---|-----------------------------------|------------------|--|
|   | DRAWN: R.STA.MONICA               | DATE:MAY.16/2017 |  |
|   | CHECKED:                          | DATE:            |  |
|   | SCALE: 1:1                        | SHEET 2 OF 2     |  |
| D | DRAWING NUMBER                    | ISSUE            |  |

Contact Code 560