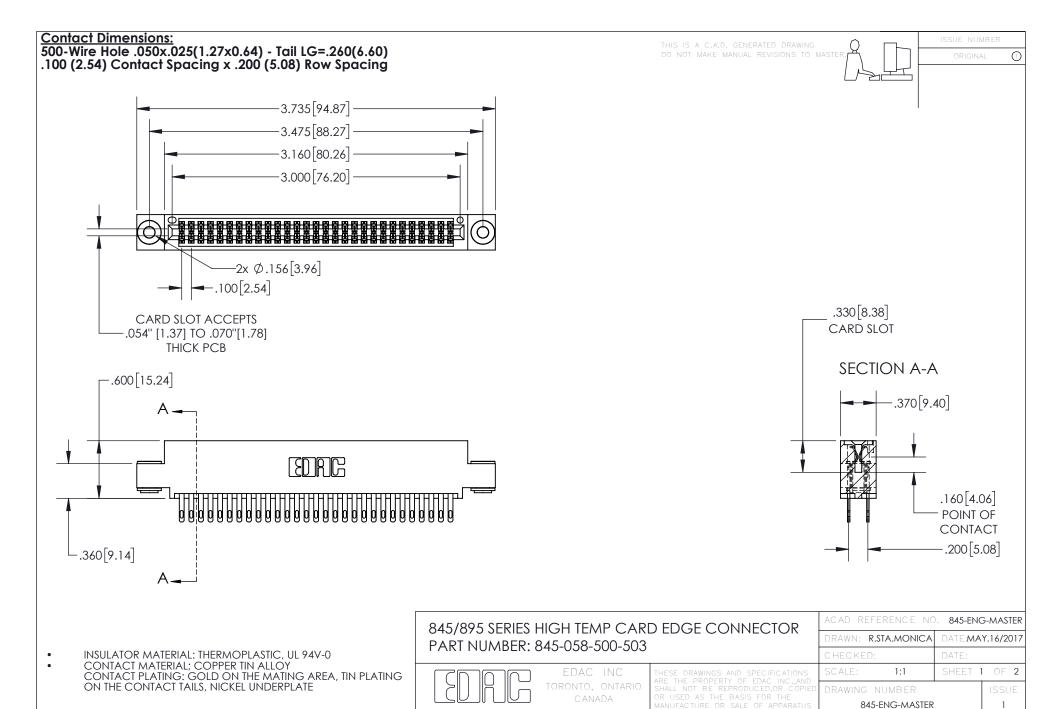

YOUR CONNECTION TO QUALITY & SERVICE

- INSULATOR MATERIAL: THERMOPLASTIC POLYESTER, UL 94V-0 DAP MATERIAL AVAILABLE UPON REQUEST
- CONTACT MATERIAL; COPPER ALLOY

CONTACT PLATING: GOLD ON THE MATING AREA, TIN PLATING ON THE CONTACT TAILS, NICKEL UNDERPLATE

## 845/895 SERIES HIGH TEMP CARD EDGE CONNECTOR CONTACT CODE 555,556,558,559,560 DIMENSIONS

YOUR CONNECTION TO QUALITY & SERVICE

|   | ACAD REFERENCE NO   | . 845-ENG-MASTER |
|---|---------------------|------------------|
|   | DRAWN: R.STA.MONICA | DATE:MAY.16/2017 |
|   | CHECKED:            | DATE:            |
|   | SCALE: 1:1          | SHEET 2 OF 2     |
| D | DRAWING NUMBER      | ISSUE            |

845-ENG-MASTER