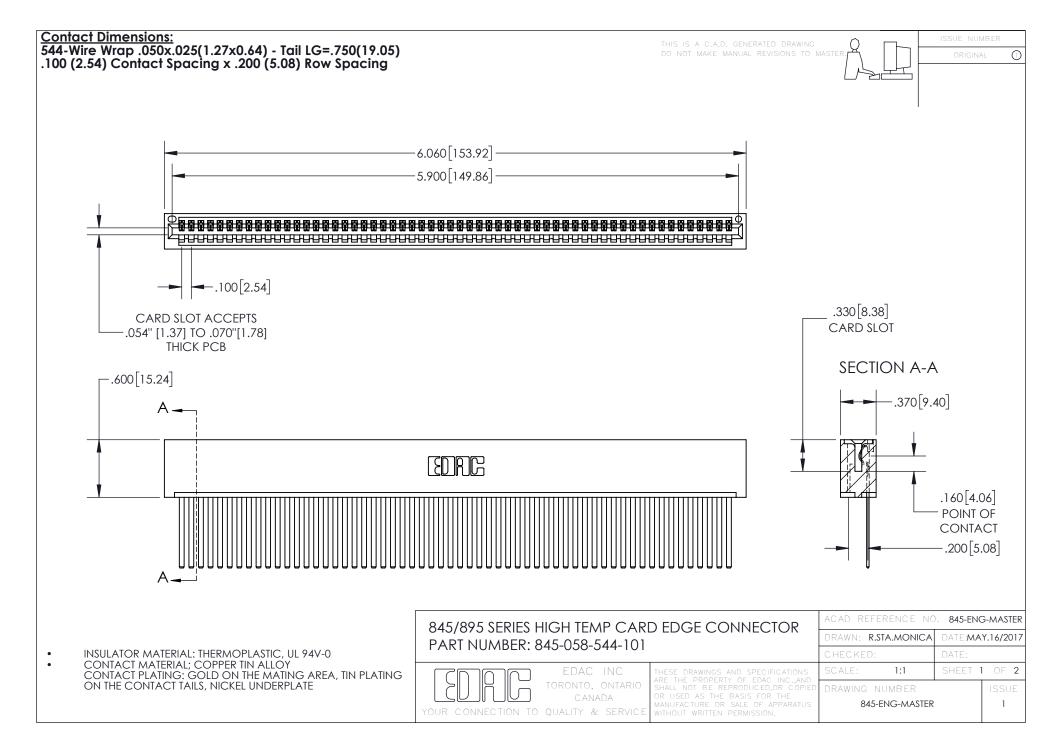

INSULATOR MATERIAL: THERMOPLASTIC POLYESTER, UL 94V-0

DAP MATERIAL AVAILABLE UPON REQUEST

**Contact Code 558** 

CONTACT MATERIAL; COPPER ALLOY CONTACT PLATING: GOLD ON THE MATING AREA, TIN PLATING ON THE CONTACT TAILS, NICKEL UNDERPLATE