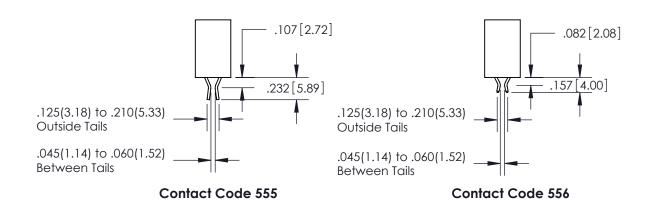

INSULATOR MATERIAL: THERMOPLASTIC POLYESTER, UL 94V-0

DAP MATERIAL AVAILABLE UPON REQUEST

**Contact Code 558** 

CONTACT MATERIAL; COPPER ALLOY CONTACT PLATING: GOLD ON THE MATING AREA, TIN PLATING ON THE CONTACT TAILS, NICKEL UNDERPLATE