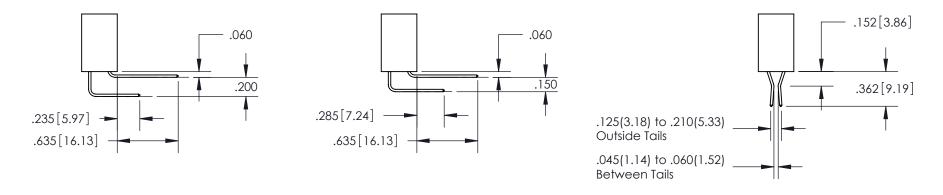

## 845/895 SERIES HIGH TEMP CARD EDGE CONNECTOR CONTACT CODE 555,556,558,559,560 DIMENSIONS

YOUR CONNECTION TO QUALITY & SERVICE

Contact Code 559

|   | ACAD REFERENCE NO. 845-ENG-MASTER |                          |
|---|-----------------------------------|--------------------------|
|   | DRAWN: R.STA.MONICA               | DATE: <b>MAY.16/2017</b> |
|   | CHECKED:                          | DATE:                    |
|   | SCALE: 1:1                        | SHEET 2 OF 2             |
| D | DRAWING NUMBER                    | ISSUE                    |

Contact Code 560

845-ENG-MASTER