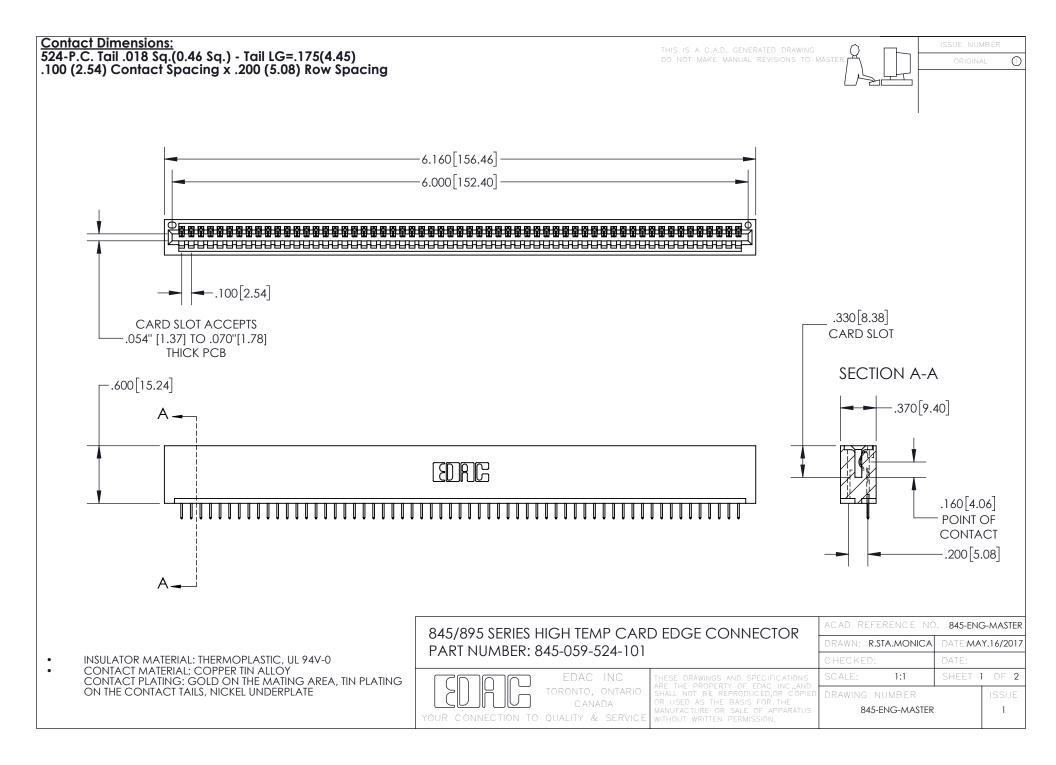

INSULATOR MATERIAL: THERMOPLASTIC POLYESTER, UL 94V-0 DAP MATERIAL AVAILABLE UPON REQUEST

**Contact Code 558** 

CONTACT MATERIAL; COPPER ALLOY CONTACT PLATING: GOLD ON THE MATING AREA, TIN PLATING ON THE CONTACT TAILS, NICKEL UNDERPLATE

## 845/895 SERIES HIGH TEMP CARD EDGE CONNECTOR CONTACT CODE 555,556,558,559,560 DIMENSIONS

YOUR CONNECTION TO QUALITY & SERVICE

Contact Code 559

|   | ACAD REFERENCE NO. 845-ENG-MASTER |                  |  |
|---|-----------------------------------|------------------|--|
|   | DRAWN: R.STA.MONICA               | DATE:MAY.16/2017 |  |
|   | CHECKED:                          | DATE:            |  |
|   | SCALE: 1:1                        | SHEET 2 OF 2     |  |
| D | DRAWING NUMBER                    | ISSUE            |  |

Contact Code 560

845-ENG-MASTER