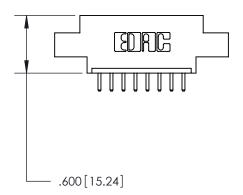

THIS IS A C.A.D. GENERATED DRAWING DO NOT MAKE MANUAL REVISIONS TO MASTER.

ISSUE NUMBER

.165[4.19]

.375 [9.54]

ORIGINAL

1

.060 [1.52] .125(3.18) to .210(5.33) **Outside Tails** .125(3.18) to .210(5.33) **Outside Tails** 