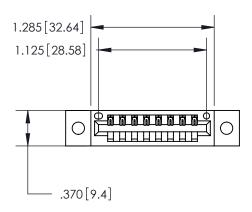

<u>Contact Dimensions:</u> 520-P.C. Tail .030x.018 (0.76x0.46) - Tail LG. =.175 (4.45) .125 (3.18) Contact Spacing x .250 (6.35) Row Spacing

INSULATOR MATERIAL: THERMOPLASTIC POLYESTER, UL 94V-0 CONTACT MATERIAL; COPPER, NICKEL, TIN ALLOY CA-725 CONTACT PLATING: GOLD ON THE MATING AREA, TIN-LEAD

ON THE CONTACT TAILS, NICKEL UNDERPLATE

THIS IS A C.A.D. GENERATED DRAWING DO NOT MAKE MANUAL REVISIONS TO MASTER.

| 846/896 SERIES HIGH TEMP CARD EDGE CONNECTOR |
|----------------------------------------------|
| PART NUMBER: 846-008-520-602                 |