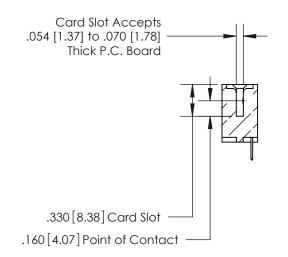

**Contact Code 560** 

INSULATOR MATERIAL: THERMOPLASTIC POLYESTER, UL 94V-0 CONTACT MATERIAL; COPPER, NICKEL, TIN ALLOY CA-725 CONTACT PLATING: GOLD ON THE MATING AREA, TIN-LEAD ON THE CONTACT TAILS, NICKEL UNDERPLATE

**Contact Code 558** 

## 846/896 SERIES HIGH TEMP CARD EDGE CONNECTOR CONTACT CODE 555,556,558,559,560 DIMENSIONS

.150 [3.81]

YOUR CONNECTION TO QUALITY & SERVICE

**Contact Code 559** 

**EDAC INC** TORONTO, ONTARIO CANADA

THESE DRAWINGS AND SPECIFICATIONS ARE THE PROPERTY OF EDAC INC.,AND SHALL NOT BE REPRODUCED, OR COPIED OR USED AS THE BASIS FOR THE MANUFACTURE OR SALE OF APPARATUS WITHOUT WRITTEN PERMISSION.