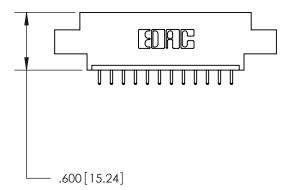

Contact Dimensions: 521-P.C. Tail .025 Sq. (0.64 Sq.) - Tail LG. =.150 (3.81) .125 (3.18) Contact Spacing x .250 (6.35) Row Spacing

.785 [45.34] .625 [41.28]

.370 [9.4]

- INSULATOR MATERIAL: THERMOPLASTIC POLYESTER, UL 94V-0 CONTACT MATERIAL; COPPER, NICKEL, TIN ALLOY CA-725 CONTACT PLATING: GOLD ON THE MATING AREA, TIN-LEAD
- ON THE CONTACT TAILS, NICKEL UNDERPLATE

THIS IS A C.A.D. GENERATED DRAWING DO NOT MAKE MANUAL REVISIONS TO MASTER.

ISSUE NUMBER

ORIGINAL

846/896 SERIES HIGH TEMP CARD EDGE CONNECTOR PART NUMBER: 846-012-521-602

**EDAC INC** TORONTO, ONTARIO CANADA