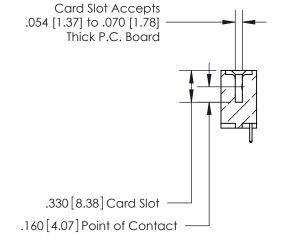

## 846/896 SERIES HIGH TEMP CARD EDGE CONNECTOR CONTACT CODE 555,556,558,559,560 DIMENSIONS

.150 [3.81]

YOUR CONNECTION TO QUALITY & SERVICE

**Contact Code 559** 

**EDAC INC** TORONTO, ONTARIO CANADA

THESE DRAWINGS AND SPECIFICATIONS ARE THE PROPERTY OF EDAC INC.,AND SHALL NOT BE REPRODUCED, OR COPIED OR USED AS THE BASIS FOR THE MANUFACTURE OR SALE OF APPARATUS WITHOUT WRITTEN PERMISSION.