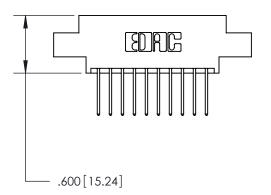

846-ENG-MASTER

THIS IS A C.A.D. GENERATED DRAWING DO NOT MAKE MANUAL REVISIONS TO MASTER.

ISSUE NUMBER

.165[4.19]

.375 [9.54]

ORIGINAL

1

.060 [1.52] .125(3.18) to .210(5.33) **Outside Tails** .125(3.18) to .210(5.33) **Outside Tails** 