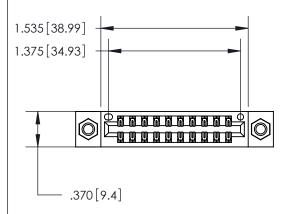

Contact Dimensions: 522-P.C. Tail .025 Sq. (0.64 Sq.) - Tail LG. =.440 (11.18) .125 (3.18) Contact Spacing x .250 (6.35) Row Spacing

- INSULATOR MATERIAL: THERMOPLASTIC POLYESTER, UL 94V-0 CONTACT MATERIAL; COPPER, NICKEL, TIN ALLOY CA-725 CONTACT PLATING: GOLD ON THE MATING AREA, TIN-LEAD
  - ON THE CONTACT TAILS, NICKEL UNDERPLATE

THIS IS A C.A.D. GENERATED DRAWING DO NOT MAKE MANUAL REVISIONS TO MASTER.

ACAD REFERENCE NO.

| 846/896 SERIES HIGH TEMP CARD EDGE CONNECTOR |
|----------------------------------------------|
| PART NUMBER: 846-020-522-807                 |