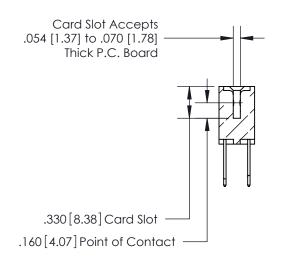

**Contact Code 560** 

INSULATOR MATERIAL: THERMOPLASTIC POLYESTER, UL 94V-0 CONTACT MATERIAL; COPPER, NICKEL, TIN ALLOY CA-725 CONTACT PLATING: GOLD ON THE MATING AREA, TIN-LEAD ON THE CONTACT TAILS, NICKEL UNDERPLATE

**Contact Code 558** 

## 846/896 SERIES HIGH TEMP CARD EDGE CONNECTOR CONTACT CODE 555,556,558,559,560 DIMENSIONS

.150 [3.81]

YOUR CONNECTION TO QUALITY & SERVICE

**Contact Code 559** 

**EDAC INC** TORONTO, ONTARIO CANADA

THESE DRAWINGS AND SPECIFICATIONS ARE THE PROPERTY OF EDAC INC.,AND SHALL NOT BE REPRODUCED, OR COPIED OR USED AS THE BASIS FOR THE MANUFACTURE OR SALE OF APPARATUS WITHOUT WRITTEN PERMISSION.