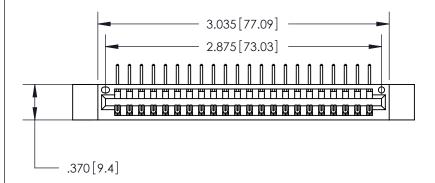

Card Slot Accepts .054 [1.37] to .070 [1.78] Thick P.C. Board

.330[8.38] Card Slot -.160 [4.07] Point of Contact - ISSUE NUMBER

ORIGINAL

846/896 SERIES HIGH TEMP CARD EDGE CONNECTOR

YOUR CONNECTION TO QUALITY & SERVICE