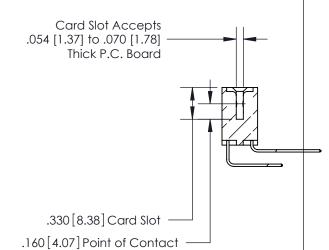

## 846/896 SERIES HIGH TEMP CARD EDGE CONNECTOR CONTACT CODE 555,556,558,559,560 DIMENSIONS

.150 [3.81]

YOUR CONNECTION TO QUALITY & SERVICE

**Contact Code 559** 

**EDAC INC** TORONTO, ONTARIO CANADA

THESE DRAWINGS AND SPECIFICATIONS ARE THE PROPERTY OF EDAC INC.,AND SHALL NOT BE REPRODUCED, OR COPIED OR USED AS THE BASIS FOR THE MANUFACTURE OR SALE OF APPARATUS WITHOUT WRITTEN PERMISSION.

**Contact Code 560** 

INSULATOR MATERIAL: THERMOPLASTIC POLYESTER, UL 94V-0 CONTACT MATERIAL; COPPER, NICKEL, TIN ALLOY CA-725 CONTACT PLATING: GOLD ON THE MATING AREA, TIN-LEAD ON THE CONTACT TAILS, NICKEL UNDERPLATE

**Contact Code 558** 