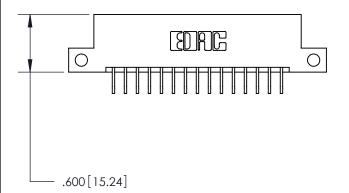

846/896 SERIES HIGH TEMP CARD EDGE CONNECTOR PART NUMBER: 846-030-559-212

YOUR CONNECTION TO QUALITY & SERVICE

**EDAC INC** TORONTO, ONTARIO CANADA

THESE DRAWINGS AND SPECIFICATIONS ARE THE PROPERTY OF EDAC INC.,AND SHALL NOT BE REPRODUCED, OR COPIED OR USED AS THE BASIS FOR THE MANUFACTURE OR SALE OF APPARATUS WITHOUT WRITTEN PERMISSION.

ISSUE NUMBER ORIGINAL 1

- INSULATOR MATERIAL: THERMOPLASTIC POLYESTER, UL 94V-0 CONTACT MATERIAL; COPPER, NICKEL, TIN ALLOY CA-725
- CONTACT PLATING: GOLD ON THE MATING AREA, TIN-LEAD ON THE CONTACT TAILS, NICKEL UNDERPLATE