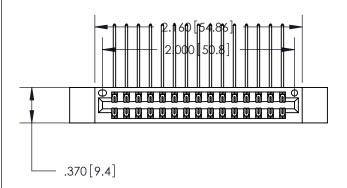

846/896 SERIES HIGH TEMP CARD EDGE CONNECTOR PART NUMBER: 846-030-559-212

YOUR CONNECTION TO QUALITY & SERVICE

**EDAC INC** TORONTO, ONTARIO CANADA

THESE DRAWINGS AND SPECIFICATIONS ARE THE PROPERTY OF EDAC INC.,AND SHALL NOT BE REPRODUCED, OR COPIED OR USED AS THE BASIS FOR THE MANUFACTURE OR SALE OF APPARATUS WITHOUT WRITTEN PERMISSION.

ISSUE NUMBER ORIGINAL 1

- INSULATOR MATERIAL: THERMOPLASTIC POLYESTER, UL 94V-0 CONTACT MATERIAL; COPPER, NICKEL, TIN ALLOY CA-725
- CONTACT PLATING: GOLD ON THE MATING AREA, TIN-LEAD ON THE CONTACT TAILS, NICKEL UNDERPLATE