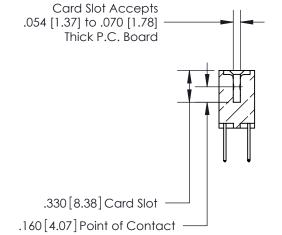

## 846/896 SERIES HIGH TEMP CARD EDGE CONNECTOR CONTACT CODE 555,556,558,559,560 DIMENSIONS

YOUR CONNECTION TO QUALITY & SERVICE

**EDAC INC** TORONTO, ONTARIO CANADA

THESE DRAWINGS AND SPECIFICATIONS ARE THE PROPERTY OF EDAC INC.,AND SHALL NOT BE REPRODUCED, OR COPIED OR USED AS THE BASIS FOR THE MANUFACTURE OR SALE OF APPARATUS WITHOUT WRITTEN PERMISSION.

.165[4.19] .375 [9.54] .125(3.18) to .210(5.33) .125(3.18) to .210(5.33)

**Contact Code 558** 

**Contact Code 559** 

**Contact Code 560** 

INSULATOR MATERIAL: THERMOPLASTIC POLYESTER, UL 94V-0 CONTACT MATERIAL; COPPER, NICKEL, TIN ALLOY CA-725 CONTACT PLATING: GOLD ON THE MATING AREA, TIN-LEAD ON THE CONTACT TAILS, NICKEL UNDERPLATE