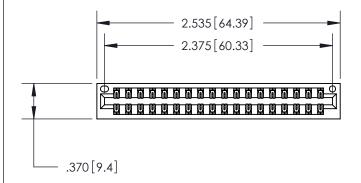

846/896 SERIES HIGH TEMP CARD EDGE CONNECTOR PART NUMBER: 846-036-526-201

**EDAC INC** TORONTO, ONTARIO CANADA

THESE DRAWINGS AND SPECIFICATIONS ARE THE PROPERTY OF EDAC INC., AND SHALL NOT BE REPRODUCED, OR COPIED OR USED AS THE BASIS FOR THE MANUFACTURE OR SALE OF APPARATUS WITHOUT WRITTEN PERMISSION.

Contact Dimensions: 526-P.C. Tail .018 Sq. (0.46 Sq.) - Tail LG. =.350 (8.89) .125 (3.18) Contact Spacing x .250 (6.35) Row Spacing

THIS IS A C.A.D. GENERATED DRAWING DO NOT MAKE MANUAL REVISIONS TO MASTER.