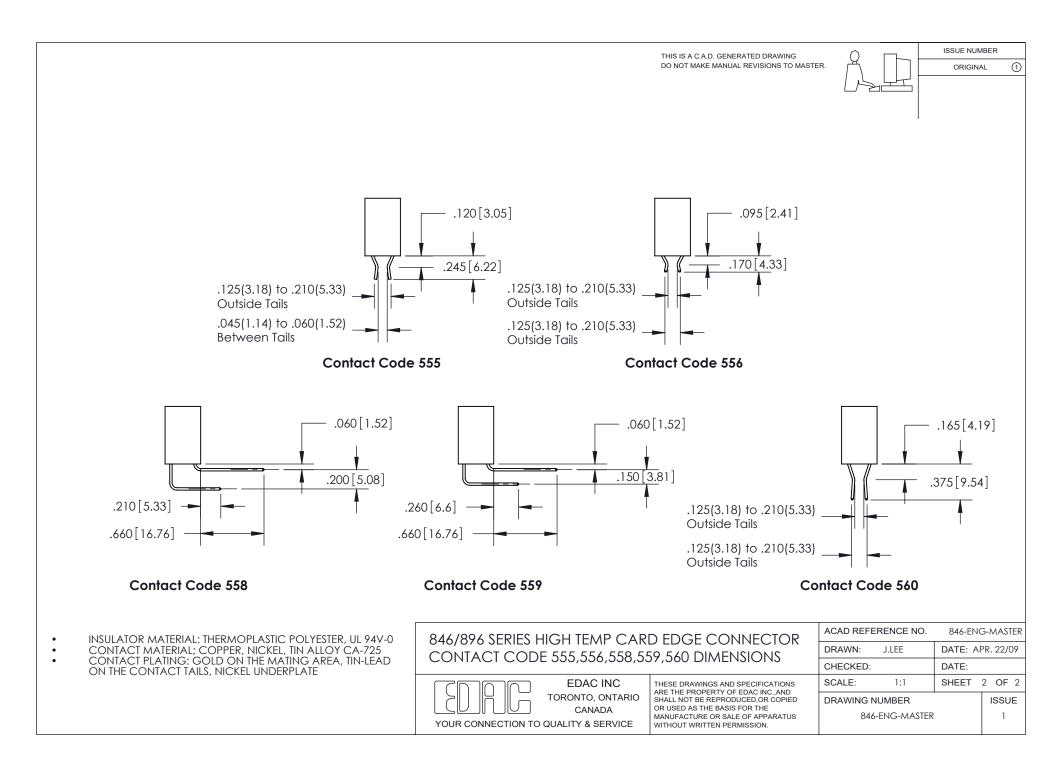

| ACAD REFERENCE NO. 846-ENG-MASTE<br>DRAWN: J.LEE DATE: APR. 22/09<br>CHECKED: DATE: |             |                    |
|                                                                                                                                                                                                                                               | EDAC INC<br>TORONTO, ONTARIO<br>CANADA<br>YOUR CONNECTION TO QUALITY & SERVICE | THESE DRAWINGS AND SPECIFICATIONS<br>ARE THE PROPERTY OF EDAC INC., AND<br>SHALL NOT BE REPRODUCED, OR COPIED<br>OR USED AS THE BASIS FOR THE<br>MANUFACTURE OR SALE OF APPARATUS<br>WITHOUT WRITTEN PERMISSION. | SCALE: 1:1<br>DRAWING NUMBER<br>846-ENG-MASTER                                      | L   I       | OF 2<br>ISSUE<br>1 |