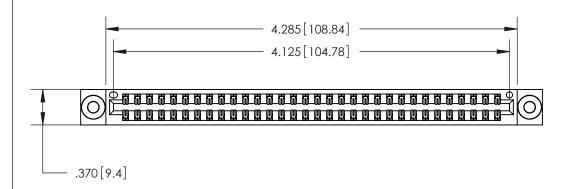

<u>Contact Dimensions:</u> 555-Extender Board Bend (Code 500 Contacts) See Sheet 2 for Contact Code 555, 556, 558, 559, 560 Dimensions

THIS IS A C.A.D. GENERATED DRAWING DO NOT MAKE MANUAL REVISIONS TO MASTER.

ISSUE NUMBER

ORIGINAL

Card Slot Accepts .054 [1.37] to .070 [1.78] Thick P.C. Board .330 [8.38] Card Slot .160 [4.07] Point of Contact -

INSULATOR MATERIAL: THERMOPLASTIC POLYESTER, UL 94V-0 CONTACT MATERIAL; COPPER, NICKEL, TIN ALLOY CA-725 CONTACT PLATING: GOLD ON THE MATING AREA, TIN-LEAD

ON THE CONTACT TAILS, NICKEL UNDERPLATE

846/896 SERIES HIGH TEMP CARD EDGE CONNECTOR PART NUMBER: 846-064-555-803

YOUR CONNECTION TO QUALITY & SERVICE

**EDAC INC** TORONTO, ONTARIO CANADA

THESE DRAWINGS AND SPECIFICATIONS ARE THE PROPERTY OF EDAC INC.,AND SHALL NOT BE REPRODUCED, OR COPIED OR USED AS THE BASIS FOR THE MANUFACTURE OR SALE OF APPARATUS WITHOUT WRITTEN PERMISSION.