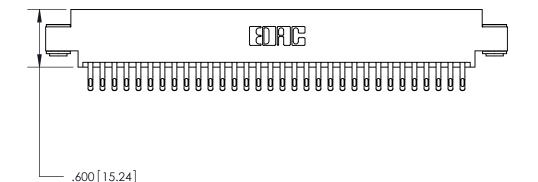

ISSUE NUMBER

ORIGINAL

Card Slot Accepts .054 [1.37] to .070 [1.78] Thick P.C. Board .330 [8.38] Card Slot .160 [4.07] Point of Contact -

INSULATOR MATERIAL: THERMOPLASTIC POLYESTER, UL 94V-0 CONTACT MATERIAL; COPPER, NICKEL, TIN ALLOY CA-725 CONTACT PLATING: GOLD ON THE MATING AREA, TIN-LEAD

ON THE CONTACT TAILS, NICKEL UNDERPLATE

846/896 SERIES HIGH TEMP CARD EDGE CONNECTOR PART NUMBER: 846-064-555-803

YOUR CONNECTION TO QUALITY & SERVICE

**EDAC INC** TORONTO, ONTARIO CANADA

THESE DRAWINGS AND SPECIFICATIONS ARE THE PROPERTY OF EDAC INC.,AND SHALL NOT BE REPRODUCED, OR COPIED OR USED AS THE BASIS FOR THE MANUFACTURE OR SALE OF APPARATUS WITHOUT WRITTEN PERMISSION.