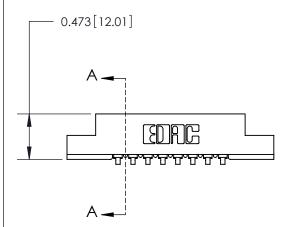

## **Contact Detail**

90 Degree Bend (Code 521 Contacts)

.156 [3.96] Contact Spacing x .200 [5.08] Row Spacing

**See Accompanying Page for:** 

**Contact Bend Details** 

**SECTION A-A** 

.175 [4.45] Point of Contact (Measured from bottom of Card Slot) Card Slot Accepts .054 [1.37] to .070 [1.78] Thick P.C. Board