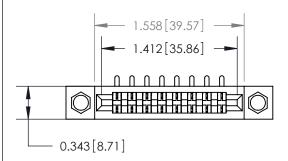

## **Mounting Option**

.156 (3.96) Dia. Mounting Holes

## **Contact Detail**

90 Degree Bend (Code 521 Contacts)

.156 [3.96] Contact Spacing x .200 [5.08] Row Spacing





**See Accompanying Page for:** 

**Contact Bend Details** 



**SECTION A-A** 

.175 [4.45] Point of Contact (Measured from bottom of Card Slot) Card Slot Accepts .054 [1.37] to .070 [1.78] Thick P.C. Board

| 807/857 Series High Temp Card Edge Connector |
|----------------------------------------------|
| Part Number: 857-008-553-104                 |

YOUR CONNECTION TO QUALITY & SERVICE

J.LEE DATE: AUG. 11/09 SHEET 1 OF 2 NTS

807 Assembly

807 ENG MASTER