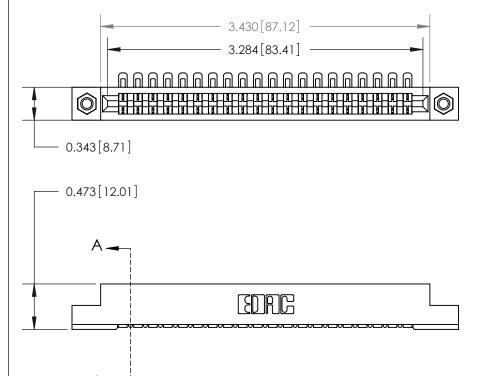

**Mounting Option** 

M3-0.5 Metric Threaded Inserts

## **Contact Detail**

90 Degree Bend (Code 501 Contacts)

.156 [3.96] Contact Spacing x .200 [5.08] Row Spacing

**SECTION A-A** 

.175 [4.45] Point of Contact (Measured from bottom of Card Slot)

Card Slot Accepts .054 [1.37] to .070 [1.78] Thick P.C. Board

**See Accompanying Page for:** 

**Contact Bend Details** 

807/857 Series High Temp Card Edge Connector Part Number: 857-020-554-107

| ACAD REFERENCE NO | 807 ENG MASTER   |
|-------------------|------------------|
| DRAWN: J.LEE      | DATE: AUG. 11/09 |
| CHECKED:          | DATE:            |
| SCALE: NTS        | SHEET 1 OF 2     |
| DRAWING NUMBER    | ISSUE            |